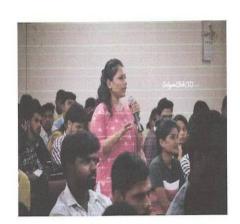

REPORT OF TREE PLANTATION PROGRAM 2019

Date: 19th August 2019

Venue: STES Vadagaon Campus Bus Parking

Co-ordinators: Dr.SadhanaOgale Prof. MayuriYadav

On19th August 2019, SKNSSBM, successfully completed the event of Tree Plantation at college campus. Trees are the foremost source for producing the oxygen in environment, they helps to reduce the level of carbon dioxide As we all know that the whole world is facing the problem of global warming and to recover from such problem planting the trees is become one of the most important aspects today.

Director, Dr Rajashree Shinde along with all faculty members and 100 students planted 26 saplings in College campus. These saplings include different types of trees which is having great capacity to generate oxygen. Non teaching Staff also took initiative in plantation drive.

All were happy and experience proud after the tree plantation event, as it gave great feeling to do positive for the nature.

Photographs of Event:

Director

S.K.N. Sinhgad School of Business Management

S. No. 10/1, Ambegaon (BK), Pune - 411 041