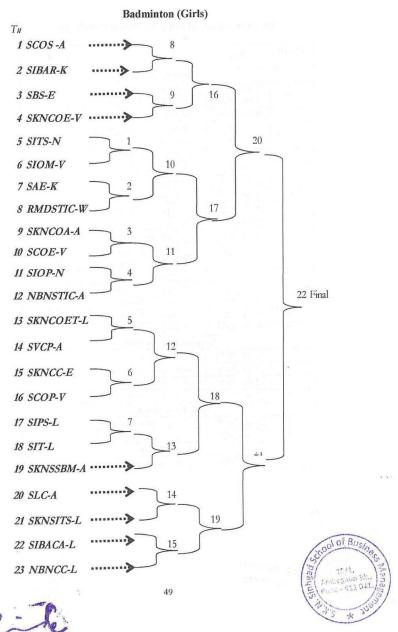

## Rules and Regulations for Badminton - Singles (Boys and Girls)

#### General Rules:

- 1. The Badminton event is treated as Individual (Singles) event.
- 2. For Boys (Single) and for girls (Single) can participate from each college.

# Sinhgad Sports Karandak 2020

| Sr. No | Sport Event                           | Proposed<br>Dates<br>From-to | Proposed Venue                               | Responsible<br>Institutes |
|--------|---------------------------------------|------------------------------|----------------------------------------------|---------------------------|
| 16     | Lawn Tennis -<br>Doubles (Boys)       | 15 Jan<br>2020               | Lawn Tennis Court.<br>Lonavala Campus        | SIBACA-L &<br>SBS-E       |
| 17     | Lawn Tennis -<br>Doubles (Girls)      | 14 Jan<br>2020               | Lawn Tennis Court,<br>Vadgaon Campus         | SCOP-V &<br>SVCP-A        |
| 18     | Lawn Tennis -<br>Mixed Double         | 16 Jan<br>2020               | Lawn Tennis Court,<br>Vadgaon Campus         | SCOP-V &<br>SVCP-A        |
| 19     | Kabaddi (Boys)                        | 13-14 Jan<br>2020            | Kabaddi ground,<br>Lonavala                  | SAE-K &<br>SIHMCT-L       |
| 20     | Kabaddi (Girls)                       | 13 Jan<br>2020               | RMD-STIC- Warje<br>Campus                    | RMDSTIC-W<br>&<br>SIBAR-K |
| 21     | Chess (Boys)                          | 13-14 Jan<br>2020            | SKNCOA, Ambegaon<br>Campus                   | SKNCOA-<br>Ambegaon       |
| 22     | Chess (Girls)                         | 15 Jan<br>2020               | SKNCOA, Ambegaon<br>Campus                   | SKNSCOA-<br>Ambegaon      |
| 23     | Swimming (Boys)                       | 13 Jan<br>2020               | Swimming Pool,<br>Lonavala Campus            | SIHMCT- L 8<br>SKNCC-E    |
| 24     | Swimming (Girls)                      | 14 Jan<br>2020               | Swimming Pool,<br>Lonavala Campus            | SIHMCT- L 8<br>SKNCC-E    |
| 25     | Athletics - Running<br>100 m (Boys)   | 13 Jan<br>2020               | Athletic tracks,<br>Lonavala Campus          | NBNCC-L &<br>SIPS-L       |
| 26     | Athletics - Running<br>100 m (Girls)  | 14 Jan<br>2020               | Athletic tracks,<br>Lonavala Campus          | NBNCC-L &<br>SIPS-L       |
| 27     | Athletics - Relay<br>(4x100m) (Boys)  | 13 Jan<br>2020               | Athletic tracks,<br>Lonavala Campus          | NBNCC-L & SIPS-L          |
| 28     | Athletics - Relay<br>(4x100m) (Girls) | 14 Jan<br>2020               | Athletic tracks,<br>Lonavala Campus          | NBNCC-L &<br>SIPS-L       |
| 29     | Badminton(Boys)                       | 20-22 Jan<br>2020            | Indoor sports<br>complex. Lonavala<br>Campus | SIPS-L &<br>SKNCOP-K      |
| 30     | Badminton (Girls)                     | 23-25 Jan<br>2020            | Indoor sports<br>complex. Lonavala<br>Campus | SIPS-L &<br>SKNCOP-K      |