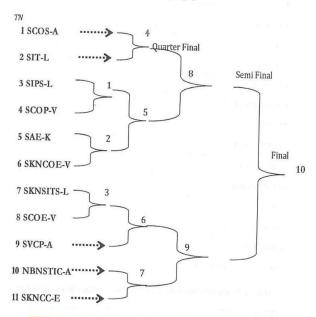

# Sinhgad Sports Karandak 2020

Table of various Responsibilities

| Sr |                                                                                                                                                                                                                                                                              | Institute                                                                     |
|----|------------------------------------------------------------------------------------------------------------------------------------------------------------------------------------------------------------------------------------------------------------------------------|-------------------------------------------------------------------------------|
| 1  | Overall Co-ordination.     Registration Forms. Distribution,     Collection & Analysis.     Rule Book Preparation & approval.     Drawing of Lots.     Submission of Final report.                                                                                           | NBNSTIC-A                                                                     |
| 2  | <ul> <li>Overall Co-ordination.</li> <li>Approval for Requirements &amp; Design of Trophies, Medals, Flex, Flyer, Certificates.</li> <li>Purchase orders &amp; Procurement.</li> <li>Distribution &amp; Maintaining Records.</li> <li>Submission of Daily report.</li> </ul> | SCOS-A                                                                        |
| 3  | <ul> <li>Overall coordination of activities in respective campus</li> <li>Ensuring readiness of grounds &amp; other facilities</li> <li>Ensuring smooth conduction of events in the campus.</li> <li>Submission of Daily report</li> </ul>                                   | NBNSTIC-V<br>SCOS-A<br>SIMCA-N<br>RMDSTIC-W<br>SKNCOP-K<br>SAE-K<br>SKNSITS-L |
| 4  | Overall coordination of Bus Transport arrangements with toll payments for Vadgaon-Ambegaon Campus.                                                                                                                                                                           | SKNCOE-V                                                                      |
| 5  | Overall coordination of Bus Transport arrangements with toll payments for Warje Campus.                                                                                                                                                                                      | RMD STIC-W                                                                    |
| 6  | Overall coordination of Bus Transport arrangements with toll payments for Kondhwa & Erandwane Campus.                                                                                                                                                                        | SAE-K                                                                         |
|    | Overall coordination of Bus Transport arrangements with toll payments for Narhe Campus.                                                                                                                                                                                      | SITS-N                                                                        |
| -  | Overall coordination of Bus Transport arrangements with toll payments for Lonavala Campus.                                                                                                                                                                                   | SKNSITS-L                                                                     |