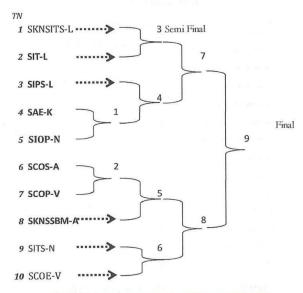

# Sinhgad Sports Karandak 2020

STES Inter-Campus Sports Events (13 Jan 2020 - 28 Jan 2020/ 16 Days)

| Sr.<br>No | Sport Event                       | Proposed<br>Dates<br>From-to | Proposed Venue                              | Responsible<br>Institutes |
|-----------|-----------------------------------|------------------------------|---------------------------------------------|---------------------------|
| 1         | Cricket (Boys)                    | 13 - 24 Jan<br>2020          | Cricket Ground,<br>Lonavala Campus          | SIT-L & SITS-<br>N        |
| 2         | Cricket (Girls)                   | 21 - 28 Jan<br>2020          | STES Cricket Ground,<br>Vadgaon Campus      | SCOE-V & SKNCOE-V         |
| 3         | Football (Boys)                   | 17 - 21 Jan<br>2020          | STES Football Grounds<br>Lonavala Campus    | SKNSITS-L<br>& SAE-K      |
| 4         | Football (Girls)                  | 21 Jan<br>2020               | STES Football Ground-2<br>Lonavala Campus   | SKNSITS-L &<br>SAE-K      |
| 5         | Volleyball<br>(Boys)              | 13 - 16 Jan<br>2020          | School Volleyball Court.<br>RMD- STIC Warje | RMD-STIC- W<br>& SLC-A    |
| 6         | Volleyball (Girls)                | 17-20 Jan<br>2020            | School Volleyball Court.<br>RMD- STVC Warje | RMD-STIC- W<br>& SKNSSBM- |
| 7         | Basketball<br>(Boys)              | 15 - 17 Jan<br>2020          | Basketball Court.<br>Lonavala Campus        | SIBACA-L &<br>SLC-A       |
| 8         | Basketball<br>(Girls)             | 14 Jan<br>2020               | Basketball Court.<br>Kondhwa Campus         | SCOC-K                    |
| 9         | Table Tennis<br>(Boys)            | 13-14 Jan<br>2020            | SIMCA, Narhe (Top) Campus                   | SIMCA- N &<br>SCAC-N      |
| 10        | Table Tennis<br>(Girls)           | 13-14 Jan<br>2020            | SIOP, Narhe (Top)<br>Campus                 | SIOP- Narhe               |
| 11        | Table Tennis -<br>Doubles (Boys)  | 15-16 Jan<br>2020            | SIMCA, Narhe (Top)<br>Campus                | SMCA- N & SCAC-N          |
| 12        | Table Tennis -<br>Doubles (Girls) | 15 Jan<br>2020               | SIOP, Narhe (Top)<br>Campus                 | SIOP- Narhe               |
| 13        | Table Tennis<br>Mixed Doubles     | 17 Jan<br>2020               | SIMCA, Narhe ( Top)<br>Campus               | SIMCA- N & SCAC-N         |
| 14        | Lawn Tennis<br>(Boys)             | 13-14 Jan<br>2020            | Lawn Tennis Court ,<br>Lonavala Campus      | SIBACA-L & SBS-E          |
| 15        | Lawn Tennis<br>(Girls)            | 13 Jan<br>2020               | Lawn Tennis Court,<br>Vadgaon Campus        | SCOP-V &<br>SVCP-A        |