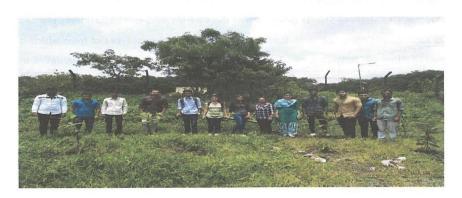

REPORT OF TREE PLANTATION PROGRAM 2019

Date: 19th August 2019

Venue: STES Vadagaon Campus Bus Parking

Co-ordinators: Dr.SadhanaOgale Prof. MayuriYadav

On19th August 2019, SKNSSBM, successfully completed the event of Tree Plantation at college campus. Trees are the foremost source for producing the oxygen in environment, they helps to reduce the level of carbon dioxide As we all know that the whole world is facing the problem of global warming and to recover from such problem planting the trees is become one of the most important aspects today.

Director, Dr Rajashree Shinde along with all faculty members and 100 students planted 26 saplings in College campus. These saplings include different types of trees which is having great capacity to generate oxygen. Non teaching Staff also took initiative in plantation drive.

All were happy and experience proud after the tree plantation event, as it gave great feeling to do positive for the nature.

Photographs of Event:

Director

S.K.N. Sinhgad School of Business Management

S. No. 10/1, Ambegaon (BK), Pune - 411 041