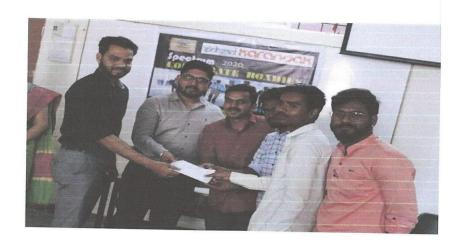

# Report of Corporate Roadies Event

Venue:SKNSSBM S9 and S10

Date: 7th Feburaray 2020 Time: 10.00 am to 01.30 pm

Coordinator: Prof Mayuri Yadav& Prof. KalpanaSayankar

Under Sinhgad Karandak Spectrum 2020 Corporate Roadies event was organized by S.K.N.SINHGAD SCHOOL OF BUSINESS MANAGEMENT in S9 and S10 Classroomson 7<sup>th</sup>February 2020.After the inauguration the coordinators explained rational and rules of the game.

In the fifth round i.e. Case Study Competition. Teams analyzed a business case study. In this round students were judged on the basis of best solutions offered for that case. One team was eliminated in this round and one team was declared as runner up and one team was declared as winner of Corporate Roadies