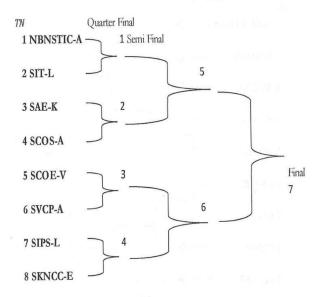

# Match to match schedule for Lawn Tennis (Boys)

| Match<br>No. | Date       | Time                 | Winner |
|--------------|------------|----------------------|--------|
|              | 1 1000     | First Round          | 1.00   |
| 1            | 13/01/2020 | 10.00 am to 10.30 am |        |
| 2            | 13/01/2020 | 10.30 am to 11.00 am |        |
| 3            | 13/01/2020 | 11.30 am to 12.00 pm |        |
|              | Qu         | arter Final Matches  |        |
| 4            | 13/01/2020 | 12.00 pm to 12.30 pm |        |
| 5            | 13/01/2020 | 1.30 pm to 2.00 pm   |        |
| 6            | 13/01/2020 | 2.00 pm to 2.30 pm   |        |
| 7            | 13/01/2020 | 2.30 am to 3.00 am   |        |
|              | Se         | emi Final Matches    |        |
| 8            | 14/01/2020 | 10.00 am to 11.00 am |        |
| 9            | 14/01/2020 | 11.00 am to 12.00 pm | 1.1    |
|              | L. tal     | Final Match          |        |
| 10           | 14/01/2020 | 1.00 pm to 2.00 pm   |        |