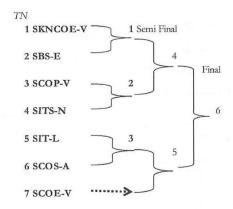

# SINHGAD KARANDAK - NEON 2020

Day - Wise Summary

| Sr.<br>No. | Date & Day               | Events                       | Inter Campus Teams +<br>Inter College Teams | Time of Event                       | Venue                               |
|------------|--------------------------|------------------------------|---------------------------------------------|-------------------------------------|-------------------------------------|
|            | 05/02/2020               | Mr and Miss Sinhgad          | 9+9=18                                      | 04.15 PM to 5.15 PM                 | Cultural Centre<br>(Vadgaon Campus) |
| 1          | Wednesday                |                              | 05.15 PM to 08.15 PM                        | Cultural Centre<br>(Vadgaon Campus) |                                     |
|            | 2 06/02/2020<br>Thursday | Sinhgad Idol Solo<br>Singing | 9+9=18                                      | 04.00 PM to 06.00 PM                | Cultural Centre<br>(Vadgaon Campus) |
| 2          |                          | Sinhgad Idol Duet Singing    | 9+9=18                                      | 06.00 PM to 8.00 PM                 | Cultural Centre<br>(Vadgaon Campus) |
|            |                          | Solo Dance                   | 9+9=18                                      | 04.00 PM to 05.30 PM                | Cultural Centre<br>(Vadgaon Campus) |
| 3          | 07/02/2020<br>Friday     | Group Dance                  | 9+9=18                                      | 05.30 PM to 8.00 PM                 | Cultural Centre<br>(Vadgaon Campus) |
|            | 4 08/02/2020<br>Saturday | Stage Play                   | 9+9=18                                      | 04.00 PM to 8.30 PM                 | Cultural Centre<br>(Vadgaon Campus) |
| 4          |                          | Aegis of Rock                | 9                                           | 08.30 PM to 10.15 PM                | Cultural Centre<br>(Vadgaon Campus) |

## SINHGAD KARANDAK - NEON 2020

| Date & Day | Sr | Events                       | Events Campus Name              | Inter Campus Teams<br>+ Inter College<br>Teams | Time     | Te      | otal Duration  |                                     | Time of Event        |
|------------|----|------------------------------|---------------------------------|------------------------------------------------|----------|---------|----------------|-------------------------------------|----------------------|
|            | No | No                           |                                 |                                                | Allotted | Minutes | Hours          | Venue                               |                      |
| 05/02/2020 | 1  | Mr and Miss<br>Sinhgad       | Inter College & Inter<br>Campus | 9+9 = 18                                       | 3 Mins   | 54      | 00 Hrs 54 Mins | Cultural Center<br>(Vadgaon Campus) | 04.00 PM to 05.00PM  |
| Wednesday  | 2  | Fashion Show                 | Inter Campus &<br>Intercollege  | 9+9 = 18                                       | 9 Mins   | 162     | 02 Hrs 42 Mins | Cultural Center<br>(Vadgaon Campus) | 05.00 PM to 08.00PM  |
| 06/02/2020 | 1  | Sinhgad Idol Solo<br>Singing | Inter Campus &<br>Intercollege  | 9+9 = 18                                       | 6 Mins   | 108     | 01 Hr 48 Mins  | Cultural Center<br>(Vadgaon Campus) | 04.00 PM to 05.48 PM |
| Thursday   | 2  | Sinhgad Idol Duet<br>Singing | Inter Campus &<br>Intercollege  | 9+9 = 18                                       | 6 Mins   | 108     | 01 Hr 48 Mins  | Cultural Center<br>(Vadgaon Campus) | 06.00 PM to 07.50 PM |
| 07/02/2020 | 1  | Solo Dance                   | Inter College & Inter<br>Campus | 9+9 = 18                                       | 4 mins   | 72      | 01 Hr 12 Mins  | Cultural Center<br>(Vadgaon Campus) | 04.00 PM to 05.12PM  |
| Friday     | 2  | Group Dance                  | Inter College & Inter<br>Campus | 9+9 = 18                                       | 6 mins   | 108     | 01 Hr 48 Mins  | Cultural Center<br>(Vadgaon Campus) | 05.30 PM to 07.15PM  |
| 18/02/2020 | 1  | Stage Play                   | Inter College & Inter<br>Campus | 9+9 = 18                                       | 15 mins  | 270     | 04 Hrs 30 Mins | Cultural Center<br>(Vadgaon Campus) | 04.00 PM to 08.30 PM |
| Saturday   | 2  | Aegis of Rock                | Mix                             | 9                                              | 15 mins  | 270     | 02 Hrs 15 Mins | Cultural Center<br>(Vadgaon Campus) | 08.30 PM to 10.15 PM |