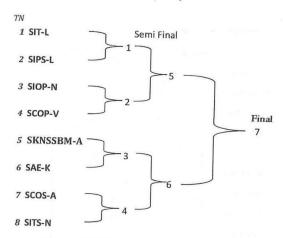

# Sinhgad Sports Karandak 2020

STES Inter-Campus Sports Events (13 Jan 2020 - 28 Jan 2020/ 16 Days)

| Sr.<br>No | Sport Event                       | Proposed<br>Dates<br>From-to | Proposed Venue                              | Responsible<br>Institutes |
|-----------|-----------------------------------|------------------------------|---------------------------------------------|---------------------------|
| 1         | Cricket (Boys)                    | 13 - 24 Jan<br>2020          | Cricket Ground,<br>Lonavala Campus          | SIT-L & SITS-<br>N        |
| 2         | Cricket (Girls)                   | 21 - 28 Jan<br>2020          | STES Cricket Ground,<br>Vadgaon Campus      | SCOE-V & SKNCOE-V         |
| 3         | Football (Boys)                   | 17 - 21 Jan<br>2020          | STES Football Grounds<br>Lonavala Campus    | SKNSITS-L<br>& SAE-K      |
| 4         | Football (Girls)                  | 21 Jan<br>2020               | STES Football Ground-2<br>Lonavala Campus   | SKNSITS-L &<br>SAE-K      |
| 5         | Volleyball<br>(Boys)              | 13 - 16 Jan<br>2020          | School Volleyball Court.<br>RMD- STIC Warje | RMD-STIC- W<br>& SLC-A    |
| 6         | Volleyball (Girls)                | 17-20 Jan<br>2020            | School Volleyball Court.<br>RMD- STVC Warje | RMD-STIC- W<br>& SKNSSBM- |
| 7         | Basketball<br>(Boys)              | 15 - 17 Jan<br>2020          | Basketball Court.<br>Lonavala Campus        | SIBACA-L &<br>SLC-A       |
| 8         | Basketball<br>(Girls)             | 14 Jan<br>2020               | Basketball Court.<br>Kondhwa Campus         | SCOC-K                    |
| 9         | Table Tennis<br>(Boys)            | 13-14 Jan<br>2020            | SIMCA, Narhe (Top) Campus                   | SIMCA- N &<br>SCAC-N      |
| 10        | Table Tennis<br>(Girls)           | 13-14 Jan<br>2020            | SIOP, Narhe (Top)<br>Campus                 | SIOP- Narhe               |
| 11        | Table Tennis -<br>Doubles (Boys)  | 15-16 Jan<br>2020            | SIMCA, Narhe (Top)<br>Campus                | SMCA- N & SCAC-N          |
| 12        | Table Tennis -<br>Doubles (Girls) | 15 Jan<br>2020               | SIOP, Narhe (Top)<br>Campus                 | SIOP- Narhe               |
| 13        | Table Tennis<br>Mixed Doubles     | 17 Jan<br>2020               | SIMCA, Narhe ( Top)<br>Campus               | SIMCA- N & SCAC-N         |
| 14        | Lawn Tennis<br>(Boys)             | 13-14 Jan<br>2020            | Lawn Tennis Court ,<br>Lonavala Campus      | SIBACA-L & SBS-E          |
| 15        | Lawn Tennis<br>(Girls)            | 13 Jan<br>2020               | Lawn Tennis Court,<br>Vadgaon Campus        | SCOP-V &<br>SVCP-A        |