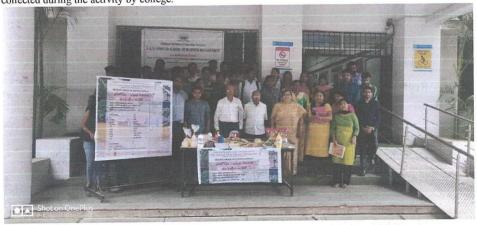

## Report on CSR Activity - Flood Relief Donation Activity

Date: 27th and 28th August 2019

Venue: Ground Floor ,S.K.N.Sinhgad School of Business Management,

Ambegaon (Bk), Pune

Coordinators:Dr.Sadhana Ogale . Prof.Mayuri Yadav

S.K.N. Sinhgad School of Business Management planned flood relief donationactivity on 27th and 28th August 2019 for flood affected families in Sangli and Kolhapur. In this activity Vulnerable people received survival things like grocery for one month and steel tins and pans .SKNSSBM students personally reach to the 25flood affected families and hand over material collected during the activity by college.