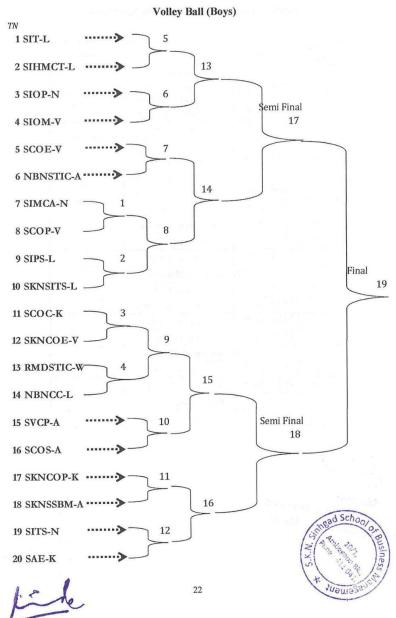

## SINHGAD SPORTS KARANDAK 2020

### Match to match schedule for Volleyball (Boys)

| Match<br>No. | Date       | Time                 | Winner                                  |
|--------------|------------|----------------------|-----------------------------------------|
|              |            | First Round          |                                         |
| 1.           | 13/01/2020 | 10.00 am to 11.00 am |                                         |
| 2.           | 13/01/2020 | 11.00 am to 12.00 pm |                                         |
| 3.           | 13/01/2020 | 12.00 pm to 1.00 pm  |                                         |
| 4.           | 13/01/2020 | 1.00 pm to 2.00 pm   |                                         |
| 5.           | 13/01/2020 | 2.00 pm to 3.00 pm   | 5                                       |
| 6.           | 13/01/2020 | 3.00 pm to 4.00 pm   |                                         |
| 7.           | 14/01/2020 | 10.00 am to 11.00 am | age to the                              |
| 8.           | 14/01/2020 | 11.00 am to 12.00 pm |                                         |
| 9.           | 14/01/2020 | 12.00 pm to 1.00 pm  |                                         |
| 10.          | 14/01/2020 | 1.00 pm to 2.00 pm   | *************************************** |
| 11.          | 14/01/2020 | 2.00 pm to 3.00 pm   |                                         |
| 12.          | 14/01/2020 | 3.00 pm to 4.00 pm   |                                         |
|              | Qu         | arter Final Matches  |                                         |
| 13.          | 15/01/2020 | 10.00 am to 11.00 am |                                         |
| 14.          | 15/01/2020 | 11.00 pm to 12.00 pm |                                         |
| 15.          | 15/01/2020 | 1.00 pm to 2.00 pm   |                                         |
| 16.          | 15/01/2020 | 2.00 pm to 3.00 pm   | The second                              |
|              | S          | emi Final Matches    |                                         |
| 17.          | 16/01/2020 | 10.00 am to 11.00 am |                                         |
| 18.          | 16/01/2020 | 11.00 am to 12.00 pm | -                                       |
|              |            | Final Match          |                                         |
| 19.          | 16/01/2020 | 2.00 pm to 3.00 pm   |                                         |
|              |            |                      |                                         |

Director

S.K.N. Sinhgad School of Business Management
S. No. 10/1, Ambegaon (BK), Pune - 411 041

School of Blogging St. Ambayana Blogging St.