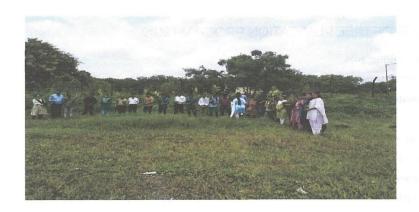

REPORT OF TREE PLANTATION PROGRAM 2019

Date: 19th August 2019

Venue: STES Vadagaon Campus Bus Parking

Co-ordinators: Dr.SadhanaOgale Prof. MayuriYadav

On19th August 2019, SKNSSBM, successfully completed the event of Tree Plantation at college campus. Trees are the foremost source for producing the oxygen in environment, they helps to reduce the level of carbon dioxide As we all know that the whole world is facing the problem of global warming and to recover from such problem planting the trees is become one of the most important aspects today.

Director, Dr Rajashree Shinde along with all faculty members and 100 students planted 26 saplings in College campus. These saplings include different types of trees which is having great capacity to generate oxygen. Non teaching Staff also took initiative in plantation drive.

All were happy and experience proud after the tree plantation event, as it gave great feeling to do positive for the nature.

Photographs of Event:

Director

S.K.N. Sinhgad School of Business Management

S. No. 10/1, Ambegaon (BK), Pune - 411 041