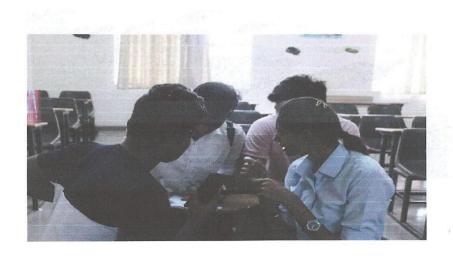

# Report of Corporate Roadies Event

Venue:SKNSSBM S9 and S10

Date: 7th Feburaray 2020 Time: 10.00 am to 01.30 pm

Coordinator: Prof Mayuri Yadav& Prof. KalpanaSayankar

Under Sinhgad Karandak Spectrum 2020 Corporate Roadies event was organized by S.K.N.SINHGAD SCHOOL OF BUSINESS MANAGEMENT in S9 and S10 Classroomson 7<sup>th</sup>February 2020.After the inauguration the coordinators explained rational and rules of the game.

In the game there were 5 rounds viz1. Typing master, 2. Rapid fire, 3. Brain Teasing and Concentration game, 4. Management game - What's on your Desk? 5. Case study competition. Total 12 teams participated in the event. Each team consisted of 4 participants. Judges for this event were Mr. Rohit Jamdade and Mr. Sajal Rajak who are industry expertise

In the first round i.e. Typing Master one student from each team participated. Studentswere judged on the basis of their typing speed and accuracy.2 teams were eliminated in this round.

In the second round i.e. Rapid fire questions were asked related to general knowledge. Theteams were judged on the basis of maximum rapid answers. 2 teams were eliminated in this round.

In the third round i.e. Brain teasing and concentration game. One student from each team participated. In this game students were judged on the basis of their concentration and accuracy, while playing that game.3 teams were eliminated in this round.