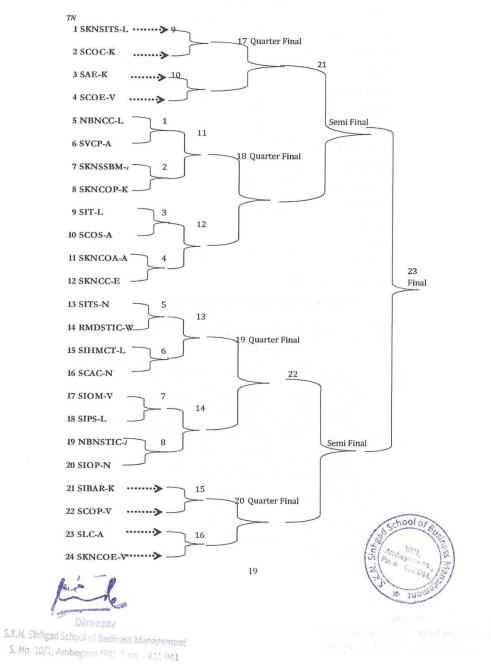

## Match to match schedule for Cricket (Boys)

| Match<br>No. | Date       | Time                | Winner        |
|--------------|------------|---------------------|---------------|
|              | -          | First Round         |               |
| 1.           | 13/01/2020 | 11.00 am to 1.00 pm | 1000          |
| 2.           | 13/01/2020 | 2.00 pm to 4.00 pm  |               |
| 3.           | 14/01/2020 | 9.00 am to 11.00 am | de le trai    |
| 4.           | 14/01/2020 | 11.00 am to 1.00 pm |               |
| 5.           | 14/01/2020 | 2.00 pm to 4.00 pm  |               |
| 6.           | 15/01/2020 | 9.00 am to 11.00 am |               |
| 7.           | 15/01/2020 | 11.00 am to 1.00 pm |               |
| 8.           | 15/01/2020 | 2.00 pm to 4.00 pm  |               |
| 9.           | 16/01/2020 | 9.00 am to 11.00 am |               |
| 10.          | 16/01/2020 | 11.00 am to 1.00 pm | 2.3           |
| 11.          | 16/01/2020 | 2.00 pm to 4.00 pm  |               |
| 12.          | 17/01/2020 | 9.00 am to 11.00 am |               |
| 13.          | 17/01/2020 | 11.00 pm to 1.00 pm |               |
| 14.          | 17/01/2020 | 2.00 am to 4.00 am  | V1.10         |
| 15.          | 20/01/2020 | 9.00 am to 11.00 am |               |
| 16.          | 20/01/2020 | 11.00 am to 1.00 pm |               |
| 17.          | 20/01/2020 | 2.00 pm to 4.00 pm  | 1 12          |
| 18.          | 21/01/2020 | 9.00 am to 11.00 am |               |
| 19.          | 21/01/2020 | 11.00 am to 1.00 pm |               |
|              | Qu         | arter Final Matches | gradicing or  |
| 20.          | 21/01/2020 | 2.00 pm to 4.00 pm  |               |
| 21.          | 22/01/2020 | 9.00 am to 11.00 am |               |
| 22.          | 22/01/2020 | 11.00 am to 1.00 pm | 1000          |
| 23.          | 22/01/2020 | 2.00 pm to 4.00 pm  | 17 15 1       |
|              | Se         | mi Final Matches    |               |
| 24.          | 23/01/2020 | 9.00 am to 12.00 pm |               |
| 25.          | 23/01/2020 | 1.00 pm to 4.00 pm  | 1-7 1 4 12/13 |
|              |            | Final Match         |               |
| 26.          | 24/01/2020 | 10.00 am to 1.30 pm |               |

Director

S.K.N. Sinhgad School of Business Management S. No. 10/1, Ambegaon (BK), Pune - 411 041 School of Business No.

17