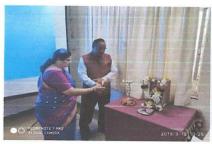

REPORT OF TREE PLANTATION PROGRAM 2019

Date: 19th August 2019

Venue: STES Vadagaon Campus Bus Parking

Co-ordinators: Dr.SadhanaOgale Prof. MayuriYadav

On19th August 2019, SKNSSBM, successfully completed the event of Tree Plantation at college campus. Trees are the foremost source for producing the oxygen in environment, they helps to reduce the level of carbon dioxide As we all know that the whole world is facing the problem of global warming and to recover from such problem planting the trees is become one of the most important aspects today.

Director, Dr Rajashree Shinde along with all faculty members and 100 students planted 26 saplings in College campus. These saplings include different types of trees which is having great capacity to generate oxygen. Non teaching Staff also took initiative in plantation drive.

All were happy and experience proud after the tree plantation event, as it gave great feeling to do positive for the nature.

Photographs of Event:

Director

S.K.N. Sinhgad School of Business Management

S. No. 10/1, Ambegaon (BK), Pune - 411 041