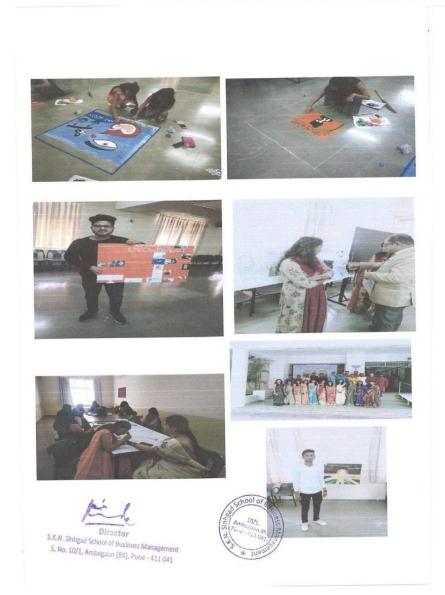

All were happy and experience proud after the tree plantation event, as it gave great feeling to do positive for the nature.

Photographs of Event:

Director

S.K.N. Sinhgad School of Business Management

S. No. 10/1, Ambegaon (BK), Pune - 411 041

Director

S.K.N. Sinhgad School of Business Management S. No. 10/1, Ambegaon (BK), Pune - 411 041

Elirector S.K.N. Shigad School of Business Management S. No. 10/1, Ambagaan (BK), Pune - 411 041