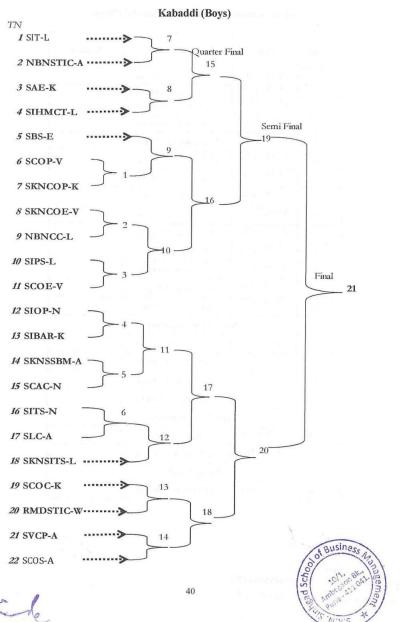

# SINHGAD SPORTS KARANDAK 2020

## Rules and Regulations for Kabaddi (Boys and Girls)

- 1. Each team should have 12 players of which 7 players on field and 05 are reserved accompanied by one team manager.
- 2. Only the players recorded on the score sheet may participate in the match.
- 3. Match time for boys 15 -5-15 mins. (35 mins) and for girls 10-5-10 mins. (25 mins)
- 4. Ground measurements for boys 13x10mtrs. and for girls 12x8 mtrs.
- 5. No weight bar.
- 6. Maximum two time outs are permitted in one half each team.

# Sinhgad Sports Karandak 2020

| Sr. No | Sport Event                           | Proposed<br>Dates<br>From-to | Proposed Venue                               | Responsible<br>Institutes |
|--------|---------------------------------------|------------------------------|----------------------------------------------|---------------------------|
| 16     | Lawn Tennis -<br>Doubles (Boys)       | 15 Jan<br>2020               | Lawn Tennis Court.<br>Lonavala Campus        | SIBACA-L &<br>SBS-E       |
| 17     | Lawn Tennis -<br>Doubles (Girls)      | 14 Jan<br>2020               | Lawn Tennis Court,<br>Vadgaon Campus         | SCOP-V &<br>SVCP-A        |
| 18     | Lawn Tennis -<br>Mixed Double         | 16 Jan<br>2020               | Lawn Tennis Court,<br>Vadgaon Campus         | SCOP-V &<br>SVCP-A        |
| 19     | Kabaddi (Boys)                        | 13-14 Jan<br>2020            | Kabaddi ground,<br>Lonavala                  | SAE-K &<br>SIHMCT-L       |
| 20     | Kabaddi (Girls)                       | 13 Jan<br>2020               | RMD-STIC- Warje<br>Campus                    | RMDSTIC-W<br>&<br>SIBAR-K |
| 21     | Chess (Boys)                          | 13-14 Jan<br>2020            | SKNCOA, Ambegaon<br>Campus                   | SKNCOA-<br>Ambegaon       |
| 22     | Chess (Girls)                         | 15 Jan<br>2020               | SKNCOA, Ambegaon<br>Campus                   | SKNSCOA-<br>Ambegaon      |
| 23     | Swimming (Boys)                       | 13 Jan<br>2020               | Swimming Pool,<br>Lonavala Campus            | SIHMCT- L 8<br>SKNCC-E    |
| 24     | Swimming (Girls)                      | 14 Jan<br>2020               | Swimming Pool,<br>Lonavala Campus            | SIHMCT- L 8<br>SKNCC-E    |
| 25     | Athletics - Running<br>100 m (Boys)   | 13 Jan<br>2020               | Athletic tracks,<br>Lonavala Campus          | NBNCC-L &<br>SIPS-L       |
| 26     | Athletics - Running<br>100 m (Girls)  | 14 Jan<br>2020               | Athletic tracks,<br>Lonavala Campus          | NBNCC-L &<br>SIPS-L       |
| 27     | Athletics - Relay<br>(4x100m) (Boys)  | 13 Jan<br>2020               | Athletic tracks,<br>Lonavala Campus          | NBNCC-L & SIPS-L          |
| 28     | Athletics - Relay<br>(4x100m) (Girls) | 14 Jan<br>2020               | Athletic tracks,<br>Lonavala Campus          | NBNCC-L &<br>SIPS-L       |
| 29     | Badminton(Boys)                       | 20-22 Jan<br>2020            | Indoor sports<br>complex. Lonavala<br>Campus | SIPS-L &<br>SKNCOP-K      |
| 30     | Badminton (Girls)                     | 23-25 Jan<br>2020            | Indoor sports<br>complex. Lonavala<br>Campus | SIPS-L &<br>SKNCOP-K      |