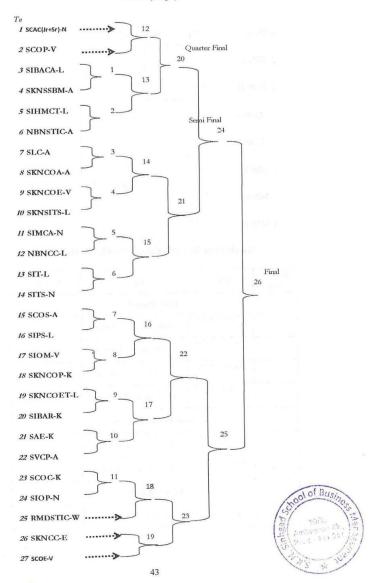

# SINHGAD KARANDAK - NEON 2020

Day - Wise Summary

| Sr.<br>No. | Date & Day               | Events                       | Inter Campus Teams +<br>Inter College Teams | Time of Event                       | Venue                               |
|------------|--------------------------|------------------------------|---------------------------------------------|-------------------------------------|-------------------------------------|
|            | 05/02/2020               | Mr and Miss Sinhgad          | 9+9=18                                      | 04.15 PM to 5.15 PM                 | Cultural Centre<br>(Vadgaon Campus) |
| 1          | Wednesday                |                              | 05.15 PM to 08.15 PM                        | Cultural Centre<br>(Vadgaon Campus) |                                     |
|            | 2 06/02/2020<br>Thursday | Sinhgad Idol Solo<br>Singing | 9+9=18                                      | 04.00 PM to 06.00 PM                | Cultural Centre<br>(Vadgaon Campus) |
| 2          |                          | Sinhgad Idol Duet Singing    | 9+9=18                                      | 06.00 PM to 8.00 PM                 | Cultural Centre<br>(Vadgaon Campus) |
|            |                          | Solo Dance                   | 9+9=18                                      | 04.00 PM to 05.30 PM                | Cultural Centre<br>(Vadgaon Campus) |
| 3          | 07/02/2020<br>Friday     | Group Dance                  | 9+9=18                                      | 05.30 PM to 8.00 PM                 | Cultural Centre<br>(Vadgaon Campus) |
|            | 4 08/02/2020<br>Saturday | Stage Play                   | 9+9=18                                      | 04.00 PM to 8.30 PM                 | Cultural Centre<br>(Vadgaon Campus) |
| 4          |                          | Aegis of Rock                | 9                                           | 08.30 PM to 10.15 PM                | Cultural Centre<br>(Vadgaon Campus) |

## SINHGAD KARANDAK - NEON 2020

| Date & Day | Sr | Events                       | Events Campus Name              | Inter Campus Teams<br>+ Inter College<br>Teams | Time     | Te      | otal Duration  |                                     | Time of Event        |
|------------|----|------------------------------|---------------------------------|------------------------------------------------|----------|---------|----------------|-------------------------------------|----------------------|
|            | No | No                           |                                 |                                                | Allotted | Minutes | Hours          | Venue                               |                      |
| 05/02/2020 | 1  | Mr and Miss<br>Sinhgad       | Inter College & Inter<br>Campus | 9+9 = 18                                       | 3 Mins   | 54      | 00 Hrs 54 Mins | Cultural Center<br>(Vadgaon Campus) | 04.00 PM to 05.00PM  |
| Wednesday  | 2  | Fashion Show                 | Inter Campus &<br>Intercollege  | 9+9 = 18                                       | 9 Mins   | 162     | 02 Hrs 42 Mins | Cultural Center<br>(Vadgaon Campus) | 05.00 PM to 08.00PM  |
| 06/02/2020 | 1  | Sinhgad Idol Solo<br>Singing | Inter Campus &<br>Intercollege  | 9+9 = 18                                       | 6 Mins   | 108     | 01 Hr 48 Mins  | Cultural Center<br>(Vadgaon Campus) | 04.00 PM to 05.48 PM |
| Thursday   | 2  | Sinhgad Idol Duet<br>Singing | Inter Campus &<br>Intercollege  | 9+9 = 18                                       | 6 Mins   | 108     | 01 Hr 48 Mins  | Cultural Center<br>(Vadgaon Campus) | 06.00 PM to 07.50 PM |
| 07/02/2020 | 1  | Solo Dance                   | Inter College & Inter<br>Campus | 9+9 = 18                                       | 4 mins   | 72      | 01 Hr 12 Mins  | Cultural Center<br>(Vadgaon Campus) | 04.00 PM to 05.12PM  |
| Friday     | 2  | Group Dance                  | Inter College & Inter<br>Campus | 9+9 = 18                                       | 6 mins   | 108     | 01 Hr 48 Mins  | Cultural Center<br>(Vadgaon Campus) | 05.30 PM to 07.15PM  |
| 18/02/2020 | 1  | Stage Play                   | Inter College & Inter<br>Campus | 9+9 = 18                                       | 15 mins  | 270     | 04 Hrs 30 Mins | Cultural Center<br>(Vadgaon Campus) | 04.00 PM to 08.30 PM |
| Saturday   | 2  | Aegis of Rock                | Mix                             | 9                                              | 15 mins  | 270     | 02 Hrs 15 Mins | Cultural Center<br>(Vadgaon Campus) | 08.30 PM to 10.15 PM |