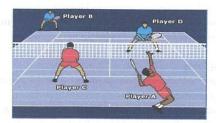

## Rules and Regulations for Lawn Tennis (Boys and Girls)

- 1. The lawn tennis event is treated as solo event.
- 2. One boy & One Girl can participate from each college.
- 3. There are 4 Points in each game. Points 15, 30, 40 & game point.
  - If points are 40 40 then, it is said as dues.
  - Then there should be difference of 2 points.

## Rules and Regulations for Lawn Tennis (Doubles)

The rules for doubles are the same as singles, except the wider court is used.

- 1. Players within a pair do not have to hit alternate shots.
- 2. However, the serve rotates so that each player serves once every fourth game.
- 3. For instance, from Player A in Pair A, to Player B in pair B, back to Player C in Pair A and then to Player D in Pair B.
- 4. Players can only change the order of serving and receiving at the end of a set.
- 5. The server's partner and the receiver's partner may stand anywhere they like on the court during the serve, even if it obstructs play.
- 6. Traditionally however, each player takes one side of the court.
- 7. At deuce the Receiving Team shall choose whether it wishes to receive the Service from the right half of the court or the left half of the court.
- 8. The team who wins the deciding point is scored the game.
- 9. **BALL FALLS ON LINE:** A ball falling on a line is regarded as falling in the Court bounded by that line.