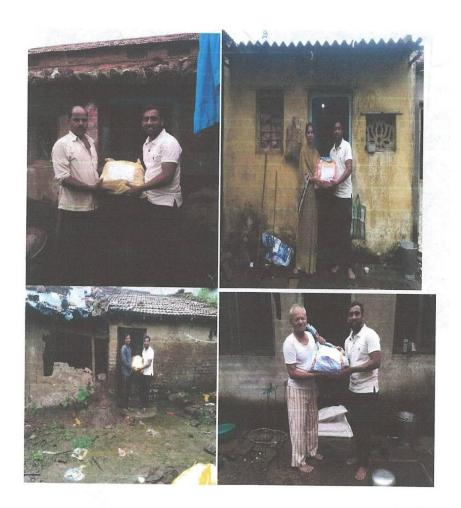

S.K.N. Sinhgad School of Business Management planned flood relief donationactivity on 27th and 28th August 2019 for flood affected families in Sangli and Kolhapur. In this activity Vulnerable people received survival things like grocery for one month and steel tins and pans .SKNSSBM students personally reach to the 25flood affected families and hand over material collected during the activity by college.