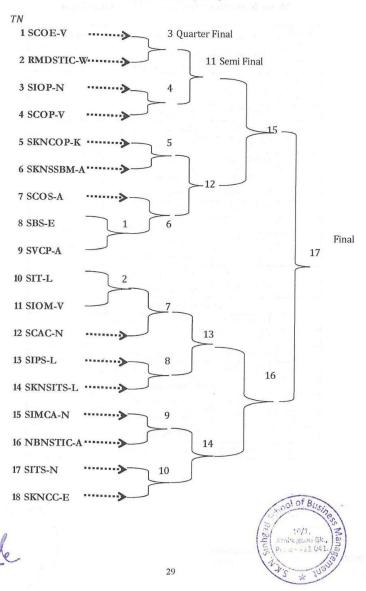

# Sinhgad Sports Karandak 2020

Table of various Responsibilities

| Sr |                                                                                                                                                                                                                                                                              | Institute                                                                     |
|----|------------------------------------------------------------------------------------------------------------------------------------------------------------------------------------------------------------------------------------------------------------------------------|-------------------------------------------------------------------------------|
| 1  | Overall Co-ordination.     Registration Forms. Distribution,     Collection & Analysis.     Rule Book Preparation & approval.     Drawing of Lots.     Submission of Final report.                                                                                           | NBNSTIC-A                                                                     |
| 2  | <ul> <li>Overall Co-ordination.</li> <li>Approval for Requirements &amp; Design of Trophies, Medals, Flex, Flyer, Certificates.</li> <li>Purchase orders &amp; Procurement.</li> <li>Distribution &amp; Maintaining Records.</li> <li>Submission of Daily report.</li> </ul> | SCOS-A                                                                        |
| 3  | <ul> <li>Overall coordination of activities in respective campus</li> <li>Ensuring readiness of grounds &amp; other facilities</li> <li>Ensuring smooth conduction of events in the campus.</li> <li>Submission of Daily report</li> </ul>                                   | NBNSTIC-V<br>SCOS-A<br>SIMCA-N<br>RMDSTIC-W<br>SKNCOP-K<br>SAE-K<br>SKNSITS-L |
| 4  | Overall coordination of Bus Transport arrangements with toll payments for Vadgaon-Ambegaon Campus.                                                                                                                                                                           | SKNCOE-V                                                                      |
| 5  | Overall coordination of Bus Transport arrangements with toll payments for Warje Campus.                                                                                                                                                                                      | RMD STIC-W                                                                    |
| 6  | Overall coordination of Bus Transport arrangements with toll payments for Kondhwa & Erandwane Campus.                                                                                                                                                                        | SAE-K                                                                         |
|    | Overall coordination of Bus Transport arrangements with toll payments for Narhe Campus.                                                                                                                                                                                      | SITS-N                                                                        |
| -  | Overall coordination of Bus Transport arrangements with toll payments for Lonavala Campus.                                                                                                                                                                                   | SKNSITS-L                                                                     |