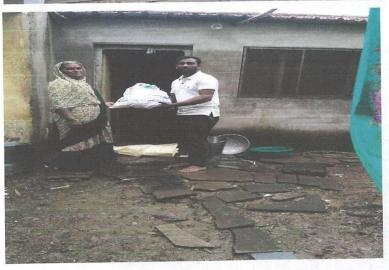

S.K.N. Sinhgad School of Business Management planned flood relief donationactivity on 27th and 28th August 2019 for flood affected families in Sangli and Kolhapur. In this activity Vulnerable people received survival things like grocery for one month and steel tins and pans .SKNSSBM students personally reach to the 25flood affected families and hand over material collected during the activity by college.