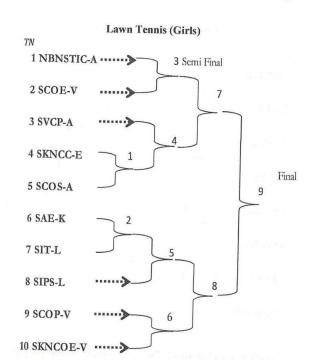

## SINHGAD SPORTS KARANDAK 2020

Table Tennis (Girls)

5 K N. Shingad School of Business Management 5. No. 10/1, Ambegaon (BX), Pune - 411 041