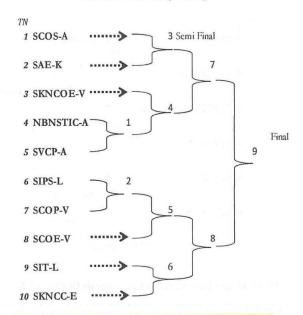

# Sinhgad Sports Karandak 2020

| Sr. No | Sport Event                           | Proposed<br>Dates<br>From-to | Proposed Venue                               | Responsible<br>Institutes |
|--------|---------------------------------------|------------------------------|----------------------------------------------|---------------------------|
| 16     | Lawn Tennis -<br>Doubles (Boys)       | 15 Jan<br>2020               | Lawn Tennis Court.<br>Lonavala Campus        | SIBACA-L &<br>SBS-E       |
| 17     | Lawn Tennis -<br>Doubles (Girls)      | 14 Jan<br>2020               | Lawn Tennis Court,<br>Vadgaon Campus         | SCOP-V &<br>SVCP-A        |
| 18     | Lawn Tennis -<br>Mixed Double         | 16 Jan<br>2020               | Lawn Tennis Court,<br>Vadgaon Campus         | SCOP-V &<br>SVCP-A        |
| 19     | Kabaddi (Boys)                        | 13-14 Jan<br>2020            | Kabaddi ground,<br>Lonavala                  | SAE-K &<br>SIHMCT-L       |
| 20     | Kabaddi (Girls)                       | 13 Jan<br>2020               | RMD-STIC- Warje<br>Campus                    | RMDSTIC-W<br>&<br>SIBAR-K |
| 21     | Chess (Boys)                          | 13-14 Jan<br>2020            | SKNCOA, Ambegaon<br>Campus                   | SKNCOA-<br>Ambegaon       |
| 22     | Chess (Girls)                         | 15 Jan<br>2020               | SKNCOA, Ambegaon<br>Campus                   | SKNSCOA-<br>Ambegaon      |
| 23     | Swimming (Boys)                       | 13 Jan<br>2020               | Swimming Pool,<br>Lonavala Campus            | SIHMCT- L 8<br>SKNCC-E    |
| 24     | Swimming (Girls)                      | 14 Jan<br>2020               | Swimming Pool,<br>Lonavala Campus            | SIHMCT- L 8<br>SKNCC-E    |
| 25     | Athletics - Running<br>100 m (Boys)   | 13 Jan<br>2020               | Athletic tracks,<br>Lonavala Campus          | NBNCC-L &<br>SIPS-L       |
| 26     | Athletics - Running<br>100 m (Girls)  | 14 Jan<br>2020               | Athletic tracks,<br>Lonavala Campus          | NBNCC-L &<br>SIPS-L       |
| 27     | Athletics - Relay<br>(4x100m) (Boys)  | 13 Jan<br>2020               | Athletic tracks,<br>Lonavala Campus          | NBNCC-L & SIPS-L          |
| 28     | Athletics - Relay<br>(4x100m) (Girls) | 14 Jan<br>2020               | Athletic tracks,<br>Lonavala Campus          | NBNCC-L &<br>SIPS-L       |
| 29     | Badminton(Boys)                       | 20-22 Jan<br>2020            | Indoor sports<br>complex. Lonavala<br>Campus | SIPS-L &<br>SKNCOP-K      |
| 30     | Badminton (Girls)                     | 23-25 Jan<br>2020            | Indoor sports<br>complex. Lonavala<br>Campus | SIPS-L &<br>SKNCOP-K      |

# Sinhgad Sports Karandak 2020

STES Inter-Campus Sports Events (13 Jan 2020 - 28 Jan 2020/ 16 Days)

| Sr.<br>No | Sport Event                       | Proposed<br>Dates<br>From-to | Proposed Venue                              | Responsible<br>Institutes |
|-----------|-----------------------------------|------------------------------|---------------------------------------------|---------------------------|
| 1         | Cricket (Boys)                    | 13 - 24 Jan<br>2020          | Cricket Ground,<br>Lonavala Campus          | SIT-L & SITS-<br>N        |
| 2         | Cricket (Girls)                   | 21 - 28 Jan<br>2020          | STES Cricket Ground,<br>Vadgaon Campus      | SCOE-V & SKNCOE-V         |
| 3         | Football (Boys)                   | 17 - 21 Jan<br>2020          | STES Football Grounds<br>Lonavala Campus    | SKNSITS-L<br>& SAE-K      |
| 4         | Football (Girls)                  | 21 Jan<br>2020               | STES Football Ground-2<br>Lonavala Campus   | SKNSITS-L &<br>SAE-K      |
| 5         | Volleyball<br>(Boys)              | 13 - 16 Jan<br>2020          | School Volleyball Court.<br>RMD- STIC Warje | RMD-STIC- W<br>& SLC-A    |
| 6         | Volleyball (Girls)                | 17-20 Jan<br>2020            | School Volleyball Court.<br>RMD- STVC Warje | RMD-STIC- W<br>& SKNSSBM- |
| 7         | Basketball<br>(Boys)              | 15 - 17 Jan<br>2020          | Basketball Court.<br>Lonavala Campus        | SIBACA-L &<br>SLC-A       |
| 8         | Basketball<br>(Girls)             | 14 Jan<br>2020               | Basketball Court.<br>Kondhwa Campus         | SCOC-K                    |
| 9         | Table Tennis<br>(Boys)            | 13-14 Jan<br>2020            | SIMCA, Narhe (Top) Campus                   | SIMCA- N &<br>SCAC-N      |
| 10        | Table Tennis<br>(Girls)           | 13-14 Jan<br>2020            | SIOP, Narhe (Top)<br>Campus                 | SIOP- Narhe               |
| 11        | Table Tennis -<br>Doubles (Boys)  | 15-16 Jan<br>2020            | SIMCA, Narhe (Top)<br>Campus                | SMCA- N & SCAC-N          |
| 12        | Table Tennis -<br>Doubles (Girls) | 15 Jan<br>2020               | SIOP, Narhe (Top)<br>Campus                 | SIOP- Narhe               |
| 13        | Table Tennis<br>Mixed Doubles     | 17 Jan<br>2020               | SIMCA, Narhe ( Top)<br>Campus               | SIMCA- N & SCAC-N         |
| 14        | Lawn Tennis<br>(Boys)             | 13-14 Jan<br>2020            | Lawn Tennis Court ,<br>Lonavala Campus      | SIBACA-L & SBS-E          |
| 15        | Lawn Tennis<br>(Girls)            | 13 Jan<br>2020               | Lawn Tennis Court,<br>Vadgaon Campus        | SCOP-V &<br>SVCP-A        |