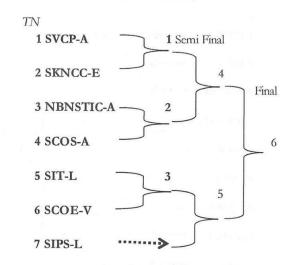

# Sinhgad Sports Karandak 2020

| Sr. No | Sport Event                           | Proposed<br>Dates<br>From-to | Proposed Venue                               | Responsible<br>Institutes |
|--------|---------------------------------------|------------------------------|----------------------------------------------|---------------------------|
| 16     | Lawn Tennis -<br>Doubles (Boys)       | 15 Jan<br>2020               | Lawn Tennis Court.<br>Lonavala Campus        | SIBACA-L &<br>SBS-E       |
| 17     | Lawn Tennis -<br>Doubles (Girls)      | 14 Jan<br>2020               | Lawn Tennis Court,<br>Vadgaon Campus         | SCOP-V &<br>SVCP-A        |
| 18     | Lawn Tennis -<br>Mixed Double         | 16 Jan<br>2020               | Lawn Tennis Court,<br>Vadgaon Campus         | SCOP-V &<br>SVCP-A        |
| 19     | Kabaddi (Boys)                        | 13-14 Jan<br>2020            | Kabaddi ground,<br>Lonavala                  | SAE-K &<br>SIHMCT-L       |
| 20     | Kabaddi (Girls)                       | 13 Jan<br>2020               | RMD-STIC- Warje<br>Campus                    | RMDSTIC-W<br>&<br>SIBAR-K |
| 21     | Chess (Boys)                          | 13-14 Jan<br>2020            | SKNCOA, Ambegaon<br>Campus                   | SKNCOA-<br>Ambegaon       |
| 22     | Chess (Girls)                         | 15 Jan<br>2020               | SKNCOA, Ambegaon<br>Campus                   | SKNSCOA-<br>Ambegaon      |
| 23     | Swimming (Boys)                       | 13 Jan<br>2020               | Swimming Pool,<br>Lonavala Campus            | SIHMCT- L 8<br>SKNCC-E    |
| 24     | Swimming (Girls)                      | 14 Jan<br>2020               | Swimming Pool,<br>Lonavala Campus            | SIHMCT- L 8<br>SKNCC-E    |
| 25     | Athletics - Running<br>100 m (Boys)   | 13 Jan<br>2020               | Athletic tracks,<br>Lonavala Campus          | NBNCC-L &<br>SIPS-L       |
| 26     | Athletics - Running<br>100 m (Girls)  | 14 Jan<br>2020               | Athletic tracks,<br>Lonavala Campus          | NBNCC-L &<br>SIPS-L       |
| 27     | Athletics - Relay<br>(4x100m) (Boys)  | 13 Jan<br>2020               | Athletic tracks,<br>Lonavala Campus          | NBNCC-L & SIPS-L          |
| 28     | Athletics - Relay<br>(4x100m) (Girls) | 14 Jan<br>2020               | Athletic tracks,<br>Lonavala Campus          | NBNCC-L &<br>SIPS-L       |
| 29     | Badminton(Boys)                       | 20-22 Jan<br>2020            | Indoor sports<br>complex. Lonavala<br>Campus | SIPS-L &<br>SKNCOP-K      |
| 30     | Badminton (Girls)                     | 23-25 Jan<br>2020            | Indoor sports<br>complex. Lonavala<br>Campus | SIPS-L &<br>SKNCOP-K      |

# Sinhgad Sports Karandak 2020

STES Inter-Campus Sports Events (13 Jan 2020 - 28 Jan 2020/ 16 Days)

| Sr.<br>No | Sport Event                       | Proposed<br>Dates<br>From-to | Proposed Venue                              | Responsible<br>Institutes |
|-----------|-----------------------------------|------------------------------|---------------------------------------------|---------------------------|
| 1         | Cricket (Boys)                    | 13 - 24 Jan<br>2020          | Cricket Ground,<br>Lonavala Campus          | SIT-L & SITS-<br>N        |
| 2         | Cricket (Girls)                   | 21 - 28 Jan<br>2020          | STES Cricket Ground,<br>Vadgaon Campus      | SCOE-V & SKNCOE-V         |
| 3         | Football (Boys)                   | 17 - 21 Jan<br>2020          | STES Football Grounds<br>Lonavala Campus    | SKNSITS-L<br>& SAE-K      |
| 4         | Football (Girls)                  | 21 Jan<br>2020               | STES Football Ground-2<br>Lonavala Campus   | SKNSITS-L &<br>SAE-K      |
| 5         | Volleyball<br>(Boys)              | 13 - 16 Jan<br>2020          | School Volleyball Court.<br>RMD- STIC Warje | RMD-STIC- W<br>& SLC-A    |
| 6         | Volleyball (Girls)                | 17-20 Jan<br>2020            | School Volleyball Court.<br>RMD- STVC Warje | RMD-STIC- W<br>& SKNSSBM- |
| 7         | Basketball<br>(Boys)              | 15 - 17 Jan<br>2020          | Basketball Court.<br>Lonavala Campus        | SIBACA-L &<br>SLC-A       |
| 8         | Basketball<br>(Girls)             | 14 Jan<br>2020               | Basketball Court.<br>Kondhwa Campus         | SCOC-K                    |
| 9         | Table Tennis<br>(Boys)            | 13-14 Jan<br>2020            | SIMCA, Narhe (Top) Campus                   | SIMCA- N &<br>SCAC-N      |
| 10        | Table Tennis<br>(Girls)           | 13-14 Jan<br>2020            | SIOP, Narhe (Top)<br>Campus                 | SIOP- Narhe               |
| 11        | Table Tennis -<br>Doubles (Boys)  | 15-16 Jan<br>2020            | SIMCA, Narhe (Top)<br>Campus                | SMCA- N & SCAC-N          |
| 12        | Table Tennis -<br>Doubles (Girls) | 15 Jan<br>2020               | SIOP, Narhe (Top)<br>Campus                 | SIOP- Narhe               |
| 13        | Table Tennis<br>Mixed Doubles     | 17 Jan<br>2020               | SIMCA, Narhe ( Top)<br>Campus               | SIMCA- N & SCAC-N         |
| 14        | Lawn Tennis<br>(Boys)             | 13-14 Jan<br>2020            | Lawn Tennis Court ,<br>Lonavala Campus      | SIBACA-L & SBS-E          |
| 15        | Lawn Tennis<br>(Girls)            | 13 Jan<br>2020               | Lawn Tennis Court,<br>Vadgaon Campus        | SCOP-V &<br>SVCP-A        |