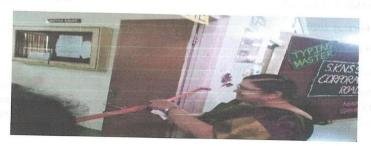

# Report of Corporate Roadies Event

Venue:SKNSSBM S9 and S10

Date: 7th Feburaray 2020 Time: 10.00 am to 01.30 pm

Coordinator: Prof Mayuri Yadav& Prof. KalpanaSayankar

Under Sinhgad Karandak Spectrum 2020 Corporate Roadies event was organized by S.K.N.SINHGAD SCHOOL OF BUSINESS MANAGEMENT in S9 and S10 Classroomson 7<sup>th</sup>February 2020.After the inauguration the coordinators explained rational and rules of the game.

In the game there were 5 rounds viz1. Typing master, 2. Rapid fire, 3. Brain Teasing and Concentration game, 4. Management game - What's on your Desk? 5. Case study competition. Total 12 teams participated in the event. Each team consisted of 4 participants. Judges for this event were Mr. Rohit Jamdade and Mr. Sajal Rajak who are industry expertise

In the first round i.e. Typing Master one student from each team participated. Studentswere judged on the basis of their typing speed and accuracy.2 teams were eliminated in this round.

In the second round i.e. Rapid fire questions were asked related to general knowledge. Theteams were judged on the basis of maximum rapid answers. 2 teams were eliminated in this round.

### Photos of Event:

Inauguration

First Round: Typing Master

<u>Olyaneau</u>

S.K.N. Sinhgad School of Business Management v. No. 10/1, Ambegaon (BK), Pune - 411 041

Third Round: Brain teasing and concentration game