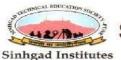

REPORT OF TREE PLANTATION PROGRAM 2019

Date: 19th August 2019

Venue: STES Vadagaon Campus Bus Parking

Co-ordinators: Dr.SadhanaOgale Prof. MayuriYadav

On19th August 2019, SKNSSBM, successfully completed the event of Tree Plantation at college campus. Trees are the foremost source for producing the oxygen in environment, they helps to reduce the level of carbon dioxide As we all know that the whole world is facing the problem of global warming and to recover from such problem planting the trees is become one of the most important aspects today.

Director, Dr Rajashree Shinde along with all faculty members and 100 students planted 26 saplings in College campus. These saplings include different types of trees which is having great capacity to generate oxygen. Non teaching Staff also took initiative in plantation drive.

All were happy and experience proud after the tree plantation event, as it gave great feeling to do positive for the nature.

Photographs of Event:

Director

S.K.N. Sinhgad School of Business Management

S. No. 10/1, Ambegaon (BK), Pune - 411 041