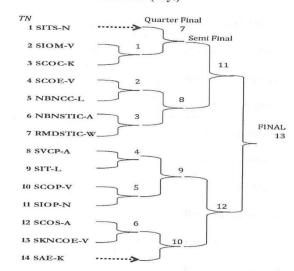

# Sinhgad Sports Karandak 2020

STES Inter-Campus Sports Events (13 Jan 2020 - 28 Jan 2020/ 16 Days)

| Sr.<br>No | Sport Event                       | Proposed<br>Dates<br>From-to | Proposed Venue                              | Responsible<br>Institutes |
|-----------|-----------------------------------|------------------------------|---------------------------------------------|---------------------------|
| 1         | Cricket (Boys)                    | 13 - 24 Jan<br>2020          | Cricket Ground,<br>Lonavala Campus          | SIT-L & SITS-<br>N        |
| 2         | Cricket (Girls)                   | 21 - 28 Jan<br>2020          | STES Cricket Ground,<br>Vadgaon Campus      | SCOE-V & SKNCOE-V         |
| 3         | Football (Boys)                   | 17 - 21 Jan<br>2020          | STES Football Grounds<br>Lonavala Campus    | SKNSITS-L<br>& SAE-K      |
| 4         | Football (Girls)                  | 21 Jan<br>2020               | STES Football Ground-2<br>Lonavala Campus   | SKNSITS-L &<br>SAE-K      |
| 5         | Volleyball<br>(Boys)              | 13 - 16 Jan<br>2020          | School Volleyball Court.<br>RMD- STIC Warje | RMD-STIC- W<br>& SLC-A    |
| 6         | Volleyball (Girls)                | 17-20 Jan<br>2020            | School Volleyball Court.<br>RMD- STVC Warje | RMD-STIC- W<br>& SKNSSBM- |
| 7         | Basketball<br>(Boys)              | 15 - 17 Jan<br>2020          | Basketball Court.<br>Lonavala Campus        | SIBACA-L &<br>SLC-A       |
| 8         | Basketball<br>(Girls)             | 14 Jan<br>2020               | Basketball Court.<br>Kondhwa Campus         | SCOC-K                    |
| 9         | Table Tennis<br>(Boys)            | 13-14 Jan<br>2020            | SIMCA, Narhe (Top) Campus                   | SIMCA- N &<br>SCAC-N      |
| 10        | Table Tennis<br>(Girls)           | 13-14 Jan<br>2020            | SIOP, Narhe (Top)<br>Campus                 | SIOP- Narhe               |
| 11        | Table Tennis -<br>Doubles (Boys)  | 15-16 Jan<br>2020            | SIMCA, Narhe (Top)<br>Campus                | SMCA- N & SCAC-N          |
| 12        | Table Tennis -<br>Doubles (Girls) | 15 Jan<br>2020               | SIOP, Narhe (Top)<br>Campus                 | SIOP- Narhe               |
| 13        | Table Tennis<br>Mixed Doubles     | 17 Jan<br>2020               | SIMCA, Narhe ( Top)<br>Campus               | SIMCA- N & SCAC-N         |
| 14        | Lawn Tennis<br>(Boys)             | 13-14 Jan<br>2020            | Lawn Tennis Court ,<br>Lonavala Campus      | SIBACA-L & SBS-E          |
| 15        | Lawn Tennis<br>(Girls)            | 13 Jan<br>2020               | Lawn Tennis Court,<br>Vadgaon Campus        | SCOP-V &<br>SVCP-A        |