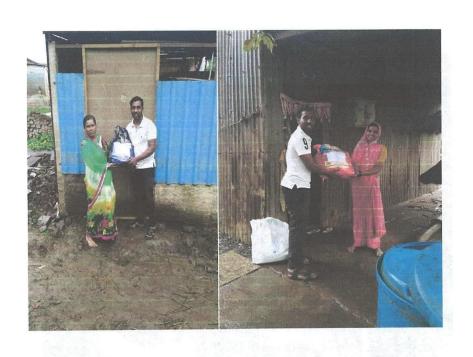

## Report on CSR Activity - Flood Relief Donation Activity

Date: 27th and 28th August 2019

Venue: Ground Floor ,S.K.N.Sinhgad School of Business Management,

Ambegaon (Bk), Pune

Coordinators:Dr.Sadhana Ogale . Prof.Mayuri Yadav

With the onset of the monsoon in early August 2019, sangli and Kolhapur continues to be lashed by heavy rainfall causing widespread flooding and displacement in the state. Many people from nearby village have been affected .Several villages submerged and thousands of homes and acres of farmland destroyed. Residents of temporary shelters and those who are returning to their partially submerged villages battle a lack of safe drinking water, basic needs for survival, sanitation and hygiene facilities.

S.K.N. Sinhgad School of Business Management planned flood relief donationactivity on 27th and 28th August 2019 for flood affected families in Sangli and Kolhapur. In this activity Vulnerable people received survival things like grocery for one month and steel tins and pans .SKNSSBM students personally reach to the 25flood affected families and hand over material collected during the activity by college.