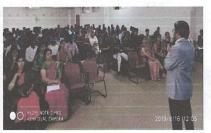

# Report of Corporate Roadies Event

Venue:SKNSSBM S9 and S10

Date: 7th Feburaray 2020 Time: 10.00 am to 01.30 pm

Coordinator: Prof Mayuri Yadav& Prof. KalpanaSayankar

Under Sinhgad Karandak Spectrum 2020 Corporate Roadies event was organized by S.K.N.SINHGAD SCHOOL OF BUSINESS MANAGEMENT in S9 and S10 Classroomson 7<sup>th</sup>February 2020.After the inauguration the coordinators explained rational and rules of the game.

### Photos of Event:

Inauguration

First Round: Typing Master

<u>Olyaneau</u>

S.K.N. Sinhgad School of Business Management v. No. 10/1, Ambegaon (BK), Pune - 411 041

Third Round: Brain teasing and concentration game