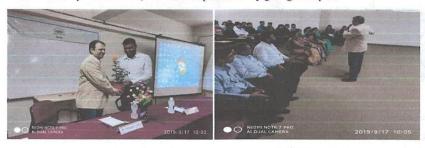

# Report of Corporate Roadies Event

Venue:SKNSSBM S9 and S10

Date: 7th Feburaray 2020 Time: 10.00 am to 01.30 pm

Coordinator: Prof Mayuri Yadav& Prof. KalpanaSayankar

Under Sinhgad Karandak Spectrum 2020 Corporate Roadies event was organized by S.K.N.SINHGAD SCHOOL OF BUSINESS MANAGEMENT in S9 and S10 Classroomson 7<sup>th</sup>February 2020.After the inauguration the coordinators explained rational and rules of the game.

### Photos of Event:

Inauguration

First Round: Typing Master

<u>Olyaneau</u>

S.K.N. Sinhgad School of Business Management v. No. 10/1, Ambegaon (BK), Pune - 411 041

Third Round: Brain teasing and concentration game