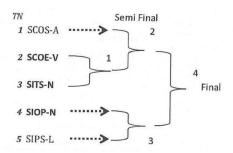

## SINHGAD SPORTS KARANDAK 2020

#### Volley ball (Girls)

#### Match to match schedule for Volleyball (Girls)

| Match<br>No. | Date       | Time                 | Winner |
|--------------|------------|----------------------|--------|
|              |            | First Round          |        |
| 1.           | 17/01/2020 | 9.00 am to 10.00 am  |        |
| 2.           | 17/01/2020 | 10.00 am to 11.00 am |        |
| 3.           | 17/01/2020 | 11.00 am to 12.00 pm |        |
| 4.           | 17/01/2020 | 12.00 pm to 1.00 pm  |        |
| 5.           | 17/01/2020 | 1.00 pm to 2.00 pm   |        |
| 6.           | 17/01/2020 | 3.00 pm to 4.00 pm   |        |
|              | Se         | mi Final Matches     |        |
| 7.           | 20/01/2020 | 10.00 am to 11.00 am |        |
| 8.           | 20/01/2020 | 11.00 am to 12.00 pm |        |
|              |            | Final Match          |        |
| 9.           | 20/01/2020 | 1.00 pm to 2.00 pm   |        |
|              |            |                      | -      |

Like

24

School of Blands

S.K.N. Sinhgad School of Business Management S. No. 10/1, Ambegaon (BK), Pune - 411 041