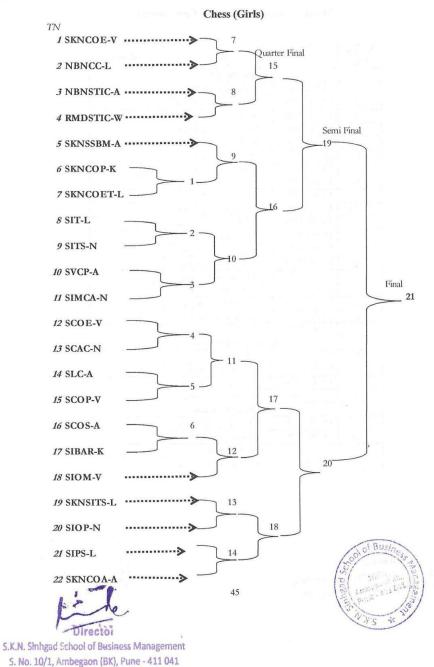

# Sinhgad Sports Karandak 2020

| Sr. No | Sport Event                           | Proposed<br>Dates<br>From-to | Proposed Venue                               | Responsible<br>Institutes |
|--------|---------------------------------------|------------------------------|----------------------------------------------|---------------------------|
| 16     | Lawn Tennis -<br>Doubles (Boys)       | 15 Jan<br>2020               | Lawn Tennis Court.<br>Lonavala Campus        | SIBACA-L &<br>SBS-E       |
| 17     | Lawn Tennis -<br>Doubles (Girls)      | 14 Jan<br>2020               | Lawn Tennis Court,<br>Vadgaon Campus         | SCOP-V &<br>SVCP-A        |
| 18     | Lawn Tennis -<br>Mixed Double         | 16 Jan<br>2020               | Lawn Tennis Court,<br>Vadgaon Campus         | SCOP-V &<br>SVCP-A        |
| 19     | Kabaddi (Boys)                        | 13-14 Jan<br>2020            | Kabaddi ground,<br>Lonavala                  | SAE-K &<br>SIHMCT-L       |
| 20     | Kabaddi (Girls)                       | 13 Jan<br>2020               | RMD-STIC- Warje<br>Campus                    | RMDSTIC-W<br>&<br>SIBAR-K |
| 21     | Chess (Boys)                          | 13-14 Jan<br>2020            | SKNCOA, Ambegaon<br>Campus                   | SKNCOA-<br>Ambegaon       |
| 22     | Chess (Girls)                         | 15 Jan<br>2020               | SKNCOA, Ambegaon<br>Campus                   | SKNSCOA-<br>Ambegaon      |
| 23     | Swimming (Boys)                       | 13 Jan<br>2020               | Swimming Pool,<br>Lonavala Campus            | SIHMCT- L 8<br>SKNCC-E    |
| 24     | Swimming (Girls)                      | 14 Jan<br>2020               | Swimming Pool,<br>Lonavala Campus            | SIHMCT- L 8<br>SKNCC-E    |
| 25     | Athletics - Running<br>100 m (Boys)   | 13 Jan<br>2020               | Athletic tracks,<br>Lonavala Campus          | NBNCC-L &<br>SIPS-L       |
| 26     | Athletics - Running<br>100 m (Girls)  | 14 Jan<br>2020               | Athletic tracks,<br>Lonavala Campus          | NBNCC-L &<br>SIPS-L       |
| 27     | Athletics - Relay<br>(4x100m) (Boys)  | 13 Jan<br>2020               | Athletic tracks,<br>Lonavala Campus          | NBNCC-L & SIPS-L          |
| 28     | Athletics - Relay<br>(4x100m) (Girls) | 14 Jan<br>2020               | Athletic tracks,<br>Lonavala Campus          | NBNCC-L &<br>SIPS-L       |
| 29     | Badminton(Boys)                       | 20-22 Jan<br>2020            | Indoor sports<br>complex. Lonavala<br>Campus | SIPS-L &<br>SKNCOP-K      |
| 30     | Badminton (Girls)                     | 23-25 Jan<br>2020            | Indoor sports<br>complex. Lonavala<br>Campus | SIPS-L &<br>SKNCOP-K      |