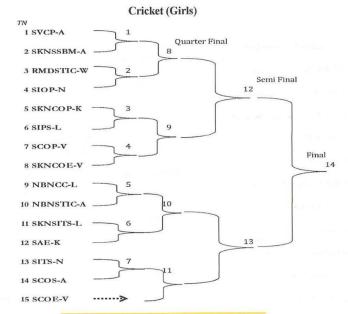

## Match to match schedule for Cricket (Girls)

| Match<br>No. | Date                           | Time                | Winner |
|--------------|--------------------------------|---------------------|--------|
|              |                                | First Round         |        |
| 1.           | 21/01/2020                     | 11.00 am to 1.00 pm |        |
| 2.           | 21/01/2020                     | 2.00 pm to 4.00 pm  |        |
| 3.           | 22/01/2020                     | 9.00 am to 11.00 am |        |
| 4.           | 22/01/2020                     | 11.00 am to 1.00 pm |        |
| 5.           | 22/01/2020                     | 2.00 am to 4.00 pm  |        |
| 6.           | 23/01/2020                     | 9.00 am to 11.00 am |        |
| 7.           | 23/01/2020                     | 11.00 am to 1.00 pm |        |
| 8.           | 23/01/2020                     | 2.00 am to 4.00 pm  |        |
| 9.           | 24/01/2020                     | 9.00 am to 11.00 am |        |
| 10.          | 24/01/2020                     | 11.00 am to 1.00 pm |        |
| 11.          | 24/01/2020                     | 2.00 am to 4.00 pm  |        |
|              | Se                             | mi Final Matches    |        |
| 12.          | 27/01/2020 9.00 am to 11.00 am |                     |        |
| 13.          | 27/01/2020                     | 11.00 pm to 1.00 pm |        |
|              |                                | Final Match         |        |
| 14.          | 27/01/2020                     | 2.00 pm to 4.00 pm  |        |

18

Director

S.K.N. Sinhgad School of Business Management S. No. 10/1, Ambegaon (BK), Pune - 411 041