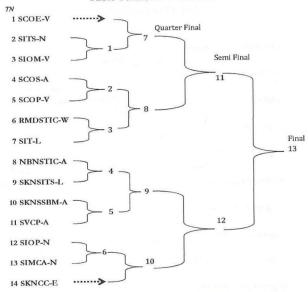

# SINHGAD KARANDAK - NEON 2020

Day - Wise Summary

| Sr.<br>No. | Date & Day               | Events                       | Inter Campus Teams +<br>Inter College Teams | Time of Event                       | Venue                               |
|------------|--------------------------|------------------------------|---------------------------------------------|-------------------------------------|-------------------------------------|
|            | 05/02/2020               | Mr and Miss Sinhgad          | 9+9=18                                      | 04.15 PM to 5.15 PM                 | Cultural Centre<br>(Vadgaon Campus) |
| 1          | Wednesday                |                              | 05.15 PM to 08.15 PM                        | Cultural Centre<br>(Vadgaon Campus) |                                     |
|            | 2 06/02/2020<br>Thursday | Sinhgad Idol Solo<br>Singing | 9+9=18                                      | 04.00 PM to 06.00 PM                | Cultural Centre<br>(Vadgaon Campus) |
| 2          |                          | Sinhgad Idol Duet Singing    | 9+9=18                                      | 06.00 PM to 8.00 PM                 | Cultural Centre<br>(Vadgaon Campus) |
|            |                          | Solo Dance                   | 9+9=18                                      | 04.00 PM to 05.30 PM                | Cultural Centre<br>(Vadgaon Campus) |
| 3          | 07/02/2020<br>Friday     | Group Dance                  | 9+9=18                                      | 05.30 PM to 8.00 PM                 | Cultural Centre<br>(Vadgaon Campus) |
|            | 4 08/02/2020<br>Saturday | Stage Play                   | 9+9=18                                      | 04.00 PM to 8.30 PM                 | Cultural Centre<br>(Vadgaon Campus) |
| 4          |                          | Aegis of Rock                | 9                                           | 08.30 PM to 10.15 PM                | Cultural Centre<br>(Vadgaon Campus) |

## SINHGAD KARANDAK - NEON 2020

| Date & Day | Sr | Events                       | Events Campus Name              | Inter Campus Teams<br>+ Inter College<br>Teams | Time     | Te      | otal Duration  |                                     | Time of Event        |
|------------|----|------------------------------|---------------------------------|------------------------------------------------|----------|---------|----------------|-------------------------------------|----------------------|
|            | No | No                           |                                 |                                                | Allotted | Minutes | Hours          | Venue                               |                      |
| 05/02/2020 | 1  | Mr and Miss<br>Sinhgad       | Inter College & Inter<br>Campus | 9+9 = 18                                       | 3 Mins   | 54      | 00 Hrs 54 Mins | Cultural Center<br>(Vadgaon Campus) | 04.00 PM to 05.00PM  |
| Wednesday  | 2  | Fashion Show                 | Inter Campus &<br>Intercollege  | 9+9 = 18                                       | 9 Mins   | 162     | 02 Hrs 42 Mins | Cultural Center<br>(Vadgaon Campus) | 05.00 PM to 08.00PM  |
| 06/02/2020 | 1  | Sinhgad Idol Solo<br>Singing | Inter Campus &<br>Intercollege  | 9+9 = 18                                       | 6 Mins   | 108     | 01 Hr 48 Mins  | Cultural Center<br>(Vadgaon Campus) | 04.00 PM to 05.48 PM |
| Thursday   | 2  | Sinhgad Idol Duet<br>Singing | Inter Campus &<br>Intercollege  | 9+9 = 18                                       | 6 Mins   | 108     | 01 Hr 48 Mins  | Cultural Center<br>(Vadgaon Campus) | 06.00 PM to 07.50 PM |
| 07/02/2020 | 1  | Solo Dance                   | Inter College & Inter<br>Campus | 9+9 = 18                                       | 4 mins   | 72      | 01 Hr 12 Mins  | Cultural Center<br>(Vadgaon Campus) | 04.00 PM to 05.12PM  |
| Friday     | 2  | Group Dance                  | Inter College & Inter<br>Campus | 9+9 = 18                                       | 6 mins   | 108     | 01 Hr 48 Mins  | Cultural Center<br>(Vadgaon Campus) | 05.30 PM to 07.15PM  |
| 18/02/2020 | 1  | Stage Play                   | Inter College & Inter<br>Campus | 9+9 = 18                                       | 15 mins  | 270     | 04 Hrs 30 Mins | Cultural Center<br>(Vadgaon Campus) | 04.00 PM to 08.30 PM |
| Saturday   | 2  | Aegis of Rock                | Mix                             | 9                                              | 15 mins  | 270     | 02 Hrs 15 Mins | Cultural Center<br>(Vadgaon Campus) | 08.30 PM to 10.15 PM |

| Sr.<br>No.                                                                  | Responsibility Details                                               | Name of Responsible Institute/s/Person                                                                                                                                                                     |
|-----------------------------------------------------------------------------|----------------------------------------------------------------------|------------------------------------------------------------------------------------------------------------------------------------------------------------------------------------------------------------|
| 1                                                                           | Live in Concert (Back Stage &<br>On stage)                           | Sinhgad College of Engineering (SCOE), Vadgaon campus (only staff)                                                                                                                                         |
| 2                                                                           | Stage Play                                                           | 1) Sinhgad Institute of Management (SIOM), Vadgaon Bk. Campus                                                                                                                                              |
| 2                                                                           | Stage Play                                                           | 2) Sinhgad Institute of Technology and Science (SITS), Narhe campus                                                                                                                                        |
| 3                                                                           | Sinhgad Idol (Solo & Duet)                                           | Sinhgad Idol Solo : 1)SinhgadCollege of Science (SCOS), Ambegaon Bk. Campus<br>2) Sinhgad Institute of Business administration and Reserch (SIBAR) Kondhwa Campus                                          |
| 3                                                                           | Shingan nor (Solo & Duet)                                            | Sinhgad Idol Duet :<br>1)Sou. Venutai Chavan Polytechnic (SVCP) Ambegaon Bk Campus<br>2) Sinhgad Institute of Management and Computer Application (SIMCA), Narhe Campus                                    |
|                                                                             | 61.16 P                                                              | Solo Dance: 1)Sinhgad College of Pharmacy (SCOP) Vadgaon Bk Campus<br>2) Sinhgad College of Arts,Science and Commerce, Narhe Campus                                                                        |
| 4                                                                           | Solo & Group Dance                                                   | Group Dance: 1) NBNSinhgad Technical Institute Campus (NBNSTIC) Ambegaon Bk. Campus 2) Sinhgad Academy of Engineering (SAE), Kondhwa Campus                                                                |
| 5 Mr. & Miss Sinhgad 1) Sinhgad College of Architcture(SCOA). Campus, Warje |                                                                      | <ol> <li>Sinhgad College of Architcture(SCOA), Vadgaon Bk Campus 2) RMD Sinhgad Technical Institute<br/>Campus, Warje</li> </ol>                                                                           |
|                                                                             |                                                                      | 1) Smt. Kashibai Navale College of Engineering (SKNCOE), Vadgaon Campus                                                                                                                                    |
| 6                                                                           | Sinhgad Fashion Show                                                 | 2) Smt. Kashibai Navale Sinhgad School of Business Management (SKNSSBM), Ambegaon Bk. Campus                                                                                                               |
| 7                                                                           | Aegis of Rock & Performance<br>of top 3 bands                        | Main Coordinator -Prof.Nishad Patki (SCOE, Civil Dept.) & Faculty of Sinhgad Law College (SLC)                                                                                                             |
| 8                                                                           | Arrangement of Judges<br>(Vadgaon)                                   | Respective final round event Organizing Coileges/Institutes                                                                                                                                                |
| 9                                                                           | Trophies' Selection and                                              | Sinhgad College of Pharmacy(SCOP) Vadgaon Bk Campus                                                                                                                                                        |
| 10                                                                          | All Backdrops - Display , Print<br>Promotional material, Cerificates | Sinhgad Business School (SBS), Erandawane (Dr. Dhananjay Mandlik)                                                                                                                                          |
| 11                                                                          | Inauguration                                                         | Sinhgad College of Engineering (SCOE), Vadgaon Bk. Campus                                                                                                                                                  |
| 12                                                                          | Hospitality (Entire Karandak)                                        | Sinhgad Institute of Management (SIOM), Vadgaon Bk. Campus (Excluding Live in Concert)                                                                                                                     |
| 13                                                                          | Discipline                                                           | 1) Smt. Kashibai Navale College of Architecture, Ambegaon Bk. Campus 2) Sou. Venutai Chavan<br>Polytechnic (SVCP), Ambegaon Bk. 3) Smt. Kashibai Navale College of Engineering (SKNCOE), Vadgaor<br>Campus |
| 14                                                                          | Stalls - Allotment, coordination                                     | Sinhgad College of Architecture (SCOA) Vadgaon Campus                                                                                                                                                      |
| 15                                                                          | International Students Coordination                                  | Prof. Jayesh Minase (Head - Center for International Students)                                                                                                                                             |
| 16                                                                          | 100000000000000000000000000000000000000                              | All Institutes (Central Team) Head of Committee - Dr. S. S. Shastri (HOD-Civil) -Sinhgad College of Engineering, Vadgaon Campus                                                                            |