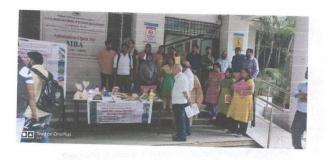

## Report on CSR Activity - Flood Relief Donation Activity

Date: 27th and 28th August 2019

Venue: Ground Floor ,S.K.N.Sinhgad School of Business Management,

Ambegaon (Bk), Pune

Coordinators:Dr.Sadhana Ogale . Prof.Mayuri Yadav

S.K.N. Sinhgad School of Business Management planned flood relief donationactivity on 27th and 28th August 2019 for flood affected families in Sangli and Kolhapur. In this activity Vulnerable people received survival things like grocery for one month and steel tins and pans .SKNSSBM students personally reach to the 25flood affected families and hand over material collected during the activity by college.