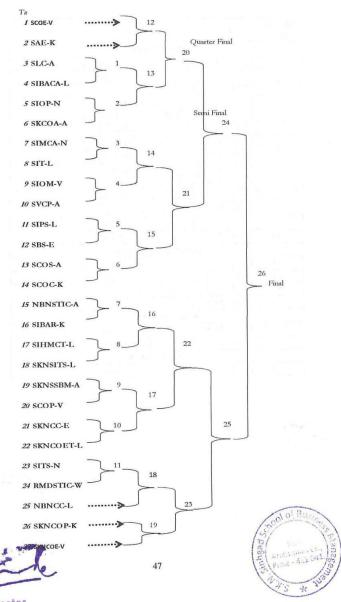

# SINHGAD KARANDAK - NEON 2020

Day - Wise Summary

| Sr.<br>No. | Date & Day               | Events                       | Inter Campus Teams +<br>Inter College Teams | Time of Event                       | Venue                               |
|------------|--------------------------|------------------------------|---------------------------------------------|-------------------------------------|-------------------------------------|
|            | 05/02/2020               | Mr and Miss Sinhgad          | 9+9=18                                      | 04.15 PM to 5.15 PM                 | Cultural Centre<br>(Vadgaon Campus) |
| 1          | Wednesday                |                              | 05.15 PM to 08.15 PM                        | Cultural Centre<br>(Vadgaon Campus) |                                     |
|            | 2 06/02/2020<br>Thursday | Sinhgad Idol Solo<br>Singing | 9+9=18                                      | 04.00 PM to 06.00 PM                | Cultural Centre<br>(Vadgaon Campus) |
| 2          |                          | Sinhgad Idol Duet Singing    | 9+9=18                                      | 06.00 PM to 8.00 PM                 | Cultural Centre<br>(Vadgaon Campus) |
|            |                          | Solo Dance                   | 9+9=18                                      | 04.00 PM to 05.30 PM                | Cultural Centre<br>(Vadgaon Campus) |
| 3          | 07/02/2020<br>Friday     | Group Dance                  | 9+9=18                                      | 05.30 PM to 8.00 PM                 | Cultural Centre<br>(Vadgaon Campus) |
|            | 4 08/02/2020<br>Saturday | Stage Play                   | 9+9=18                                      | 04.00 PM to 8.30 PM                 | Cultural Centre<br>(Vadgaon Campus) |
| 4          |                          | Aegis of Rock                | 9                                           | 08.30 PM to 10.15 PM                | Cultural Centre<br>(Vadgaon Campus) |

## SINHGAD KARANDAK - NEON 2020

| Date & Day | Sr | Events                       | Events Campus Name              | Inter Campus Teams<br>+ Inter College<br>Teams | Time     | Te      | otal Duration  |                                     | Time of Event        |
|------------|----|------------------------------|---------------------------------|------------------------------------------------|----------|---------|----------------|-------------------------------------|----------------------|
|            | No | No                           |                                 |                                                | Allotted | Minutes | Hours          | Venue                               |                      |
| 05/02/2020 | 1  | Mr and Miss<br>Sinhgad       | Inter College & Inter<br>Campus | 9+9 = 18                                       | 3 Mins   | 54      | 00 Hrs 54 Mins | Cultural Center<br>(Vadgaon Campus) | 04.00 PM to 05.00PM  |
| Wednesday  | 2  | Fashion Show                 | Inter Campus &<br>Intercollege  | 9+9 = 18                                       | 9 Mins   | 162     | 02 Hrs 42 Mins | Cultural Center<br>(Vadgaon Campus) | 05.00 PM to 08.00PM  |
| 06/02/2020 | 1  | Sinhgad Idol Solo<br>Singing | Inter Campus &<br>Intercollege  | 9+9 = 18                                       | 6 Mins   | 108     | 01 Hr 48 Mins  | Cultural Center<br>(Vadgaon Campus) | 04.00 PM to 05.48 PM |
| Thursday   | 2  | Sinhgad Idol Duet<br>Singing | Inter Campus &<br>Intercollege  | 9+9 = 18                                       | 6 Mins   | 108     | 01 Hr 48 Mins  | Cultural Center<br>(Vadgaon Campus) | 06.00 PM to 07.50 PM |
| 07/02/2020 | 1  | Solo Dance                   | Inter College & Inter<br>Campus | 9+9 = 18                                       | 4 mins   | 72      | 01 Hr 12 Mins  | Cultural Center<br>(Vadgaon Campus) | 04.00 PM to 05.12PM  |
| Friday     | 2  | Group Dance                  | Inter College & Inter<br>Campus | 9+9 = 18                                       | 6 mins   | 108     | 01 Hr 48 Mins  | Cultural Center<br>(Vadgaon Campus) | 05.30 PM to 07.15PM  |
| 18/02/2020 | 1  | Stage Play                   | Inter College & Inter<br>Campus | 9+9 = 18                                       | 15 mins  | 270     | 04 Hrs 30 Mins | Cultural Center<br>(Vadgaon Campus) | 04.00 PM to 08.30 PM |
| Saturday   | 2  | Aegis of Rock                | Mix                             | 9                                              | 15 mins  | 270     | 02 Hrs 15 Mins | Cultural Center<br>(Vadgaon Campus) | 08.30 PM to 10.15 PM |

Note: Draw will be drawn to finalize sequence of all teams

Scanned by CamScanner

Mr. Rohit M. Navale Vice - President (HR), STES & Chairman (Sinhgad Cultural Centre) STES, Pune

Dr. (Mrs.) Sunanda M. Navale Founder Secretary, STES & Secretary (Sinhgad Cultural Centre) STES, Pune