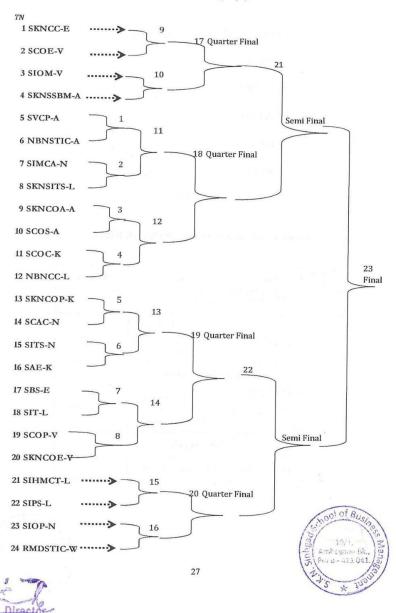

# SINHGAD KARANDAK - NEON 2020

Day - Wise Summary

| Sr.<br>No. | Date & Day               | Events                       | Inter Campus Teams +<br>Inter College Teams | Time of Event                       | Venue                               |
|------------|--------------------------|------------------------------|---------------------------------------------|-------------------------------------|-------------------------------------|
|            | 05/02/2020               | Mr and Miss Sinhgad          | 9+9=18                                      | 04.15 PM to 5.15 PM                 | Cultural Centre<br>(Vadgaon Campus) |
| 1          | Wednesday                |                              | 05.15 PM to 08.15 PM                        | Cultural Centre<br>(Vadgaon Campus) |                                     |
|            | 2 06/02/2020<br>Thursday | Sinhgad Idol Solo<br>Singing | 9+9=18                                      | 04.00 PM to 06.00 PM                | Cultural Centre<br>(Vadgaon Campus) |
| 2          |                          | Sinhgad Idol Duet Singing    | 9+9=18                                      | 06.00 PM to 8.00 PM                 | Cultural Centre<br>(Vadgaon Campus) |
|            |                          | Solo Dance                   | 9+9=18                                      | 04.00 PM to 05.30 PM                | Cultural Centre<br>(Vadgaon Campus) |
| 3          | 07/02/2020<br>Friday     | Group Dance                  | 9+9=18                                      | 05.30 PM to 8.00 PM                 | Cultural Centre<br>(Vadgaon Campus) |
|            | 4 08/02/2020<br>Saturday | Stage Play                   | 9+9=18                                      | 04.00 PM to 8.30 PM                 | Cultural Centre<br>(Vadgaon Campus) |
| 4          |                          | Aegis of Rock                | 9                                           | 08.30 PM to 10.15 PM                | Cultural Centre<br>(Vadgaon Campus) |

## SINHGAD KARANDAK - NEON 2020

| Date & Day | Sr | Events                       | Events Campus Name              | Inter Campus Teams<br>+ Inter College<br>Teams | Time     | Te      | otal Duration  |                                     | Time of Event        |
|------------|----|------------------------------|---------------------------------|------------------------------------------------|----------|---------|----------------|-------------------------------------|----------------------|
|            | No | No                           |                                 |                                                | Allotted | Minutes | Hours          | Venue                               |                      |
| 05/02/2020 | 1  | Mr and Miss<br>Sinhgad       | Inter College & Inter<br>Campus | 9+9 = 18                                       | 3 Mins   | 54      | 00 Hrs 54 Mins | Cultural Center<br>(Vadgaon Campus) | 04.00 PM to 05.00PM  |
| Wednesday  | 2  | Fashion Show                 | Inter Campus &<br>Intercollege  | 9+9 = 18                                       | 9 Mins   | 162     | 02 Hrs 42 Mins | Cultural Center<br>(Vadgaon Campus) | 05.00 PM to 08.00PM  |
| 06/02/2020 | 1  | Sinhgad Idol Solo<br>Singing | Inter Campus &<br>Intercollege  | 9+9 = 18                                       | 6 Mins   | 108     | 01 Hr 48 Mins  | Cultural Center<br>(Vadgaon Campus) | 04.00 PM to 05.48 PM |
| Thursday   | 2  | Sinhgad Idol Duet<br>Singing | Inter Campus &<br>Intercollege  | 9+9 = 18                                       | 6 Mins   | 108     | 01 Hr 48 Mins  | Cultural Center<br>(Vadgaon Campus) | 06.00 PM to 07.50 PM |
| 07/02/2020 | 1  | Solo Dance                   | Inter College & Inter<br>Campus | 9+9 = 18                                       | 4 mins   | 72      | 01 Hr 12 Mins  | Cultural Center<br>(Vadgaon Campus) | 04.00 PM to 05.12PM  |
| Friday     | 2  | Group Dance                  | Inter College & Inter<br>Campus | 9+9 = 18                                       | 6 mins   | 108     | 01 Hr 48 Mins  | Cultural Center<br>(Vadgaon Campus) | 05.30 PM to 07.15PM  |
| 18/02/2020 | 1  | Stage Play                   | Inter College & Inter<br>Campus | 9+9 = 18                                       | 15 mins  | 270     | 04 Hrs 30 Mins | Cultural Center<br>(Vadgaon Campus) | 04.00 PM to 08.30 PM |
| Saturday   | 2  | Aegis of Rock                | Mix                             | 9                                              | 15 mins  | 270     | 02 Hrs 15 Mins | Cultural Center<br>(Vadgaon Campus) | 08.30 PM to 10.15 PM |

| Sr.<br>No.                                                                  | Responsibility Details                                               | Name of Responsible Institute/s/Person                                                                                                                                                                     |
|-----------------------------------------------------------------------------|----------------------------------------------------------------------|------------------------------------------------------------------------------------------------------------------------------------------------------------------------------------------------------------|
| 1                                                                           | Live in Concert (Back Stage &<br>On stage)                           | Sinhgad College of Engineering (SCOE), Vadgaon campus (only staff)                                                                                                                                         |
| 2                                                                           | Stage Play                                                           | 1) Sinhgad Institute of Management (SIOM), Vadgaon Bk. Campus                                                                                                                                              |
| 2                                                                           | Stage Play                                                           | 2) Sinhgad Institute of Technology and Science (SITS), Narhe campus                                                                                                                                        |
| 3                                                                           | Sinhgad Idol (Solo & Duet)                                           | Sinhgad Idol Solo : 1)SinhgadCollege of Science (SCOS), Ambegaon Bk. Campus<br>2) Sinhgad Institute of Business administration and Reserch (SIBAR) Kondhwa Campus                                          |
| 3                                                                           | Shingan nor (Solo & Duet)                                            | Sinhgad Idol Duet :<br>1)Sou. Venutai Chavan Polytechnic (SVCP) Ambegaon Bk Campus<br>2) Sinhgad Institute of Management and Computer Application (SIMCA), Narhe Campus                                    |
|                                                                             | 61.16 P                                                              | Solo Dance: 1)Sinhgad College of Pharmacy (SCOP) Vadgaon Bk Campus<br>2) Sinhgad College of Arts,Science and Commerce, Narhe Campus                                                                        |
| 4                                                                           | Solo & Group Dance                                                   | Group Dance: 1) NBNSinhgad Technical Institute Campus (NBNSTIC) Ambegaon Bk. Campus 2) Sinhgad Academy of Engineering (SAE), Kondhwa Campus                                                                |
| 5 Mr. & Miss Sinhgad 1) Sinhgad College of Architcture(SCOA). Campus, Warje |                                                                      | <ol> <li>Sinhgad College of Architcture(SCOA), Vadgaon Bk Campus 2) RMD Sinhgad Technical Institute<br/>Campus, Warje</li> </ol>                                                                           |
|                                                                             |                                                                      | 1) Smt. Kashibai Navale College of Engineering (SKNCOE), Vadgaon Campus                                                                                                                                    |
| 6                                                                           | Sinhgad Fashion Show                                                 | 2) Smt. Kashibai Navale Sinhgad School of Business Management (SKNSSBM), Ambegaon Bk. Campus                                                                                                               |
| 7                                                                           | Aegis of Rock & Performance<br>of top 3 bands                        | Main Coordinator -Prof.Nishad Patki (SCOE, Civil Dept.) & Faculty of Sinhgad Law College (SLC)                                                                                                             |
| 8                                                                           | Arrangement of Judges<br>(Vadgaon)                                   | Respective final round event Organizing Coileges/Institutes                                                                                                                                                |
| 9                                                                           | Trophies' Selection and                                              | Sinhgad College of Pharmacy(SCOP) Vadgaon Bk Campus                                                                                                                                                        |
| 10                                                                          | All Backdrops - Display , Print<br>Promotional material, Cerificates | Sinhgad Business School (SBS), Erandawane (Dr. Dhananjay Mandlik)                                                                                                                                          |
| 11                                                                          | Inauguration                                                         | Sinhgad College of Engineering (SCOE), Vadgaon Bk. Campus                                                                                                                                                  |
| 12                                                                          | Hospitality (Entire Karandak)                                        | Sinhgad Institute of Management (SIOM), Vadgaon Bk. Campus (Excluding Live in Concert)                                                                                                                     |
| 13                                                                          | Discipline                                                           | 1) Smt. Kashibai Navale College of Architecture, Ambegaon Bk. Campus 2) Sou. Venutai Chavan<br>Polytechnic (SVCP), Ambegaon Bk. 3) Smt. Kashibai Navale College of Engineering (SKNCOE), Vadgaor<br>Campus |
| 14                                                                          | Stalls - Allotment, coordination                                     | Sinhgad College of Architecture (SCOA) Vadgaon Campus                                                                                                                                                      |
| 15                                                                          | International Students Coordination                                  | Prof. Jayesh Minase (Head - Center for International Students)                                                                                                                                             |
| 16                                                                          | 100000000000000000000000000000000000000                              | All Institutes (Central Team) Head of Committee - Dr. S. S. Shastri (HOD-Civil) -Sinhgad College of Engineering, Vadgaon Campus                                                                            |