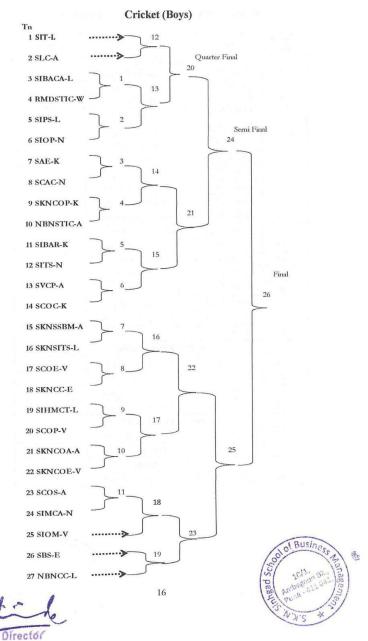

## Match to match schedule for Cricket (Boys)

| Match<br>No. | Date       | Time                | Winner        |
|--------------|------------|---------------------|---------------|
|              | -          | First Round         |               |
| 1.           | 13/01/2020 | 11.00 am to 1.00 pm | 1000          |
| 2.           | 13/01/2020 | 2.00 pm to 4.00 pm  |               |
| 3.           | 14/01/2020 | 9.00 am to 11.00 am | de le trai    |
| 4.           | 14/01/2020 | 11.00 am to 1.00 pm |               |
| 5.           | 14/01/2020 | 2.00 pm to 4.00 pm  |               |
| 6.           | 15/01/2020 | 9.00 am to 11.00 am |               |
| 7.           | 15/01/2020 | 11.00 am to 1.00 pm |               |
| 8.           | 15/01/2020 | 2.00 pm to 4.00 pm  |               |
| 9.           | 16/01/2020 | 9.00 am to 11.00 am |               |
| 10.          | 16/01/2020 | 11.00 am to 1.00 pm | 2.3           |
| 11.          | 16/01/2020 | 2.00 pm to 4.00 pm  |               |
| 12.          | 17/01/2020 | 9.00 am to 11.00 am |               |
| 13.          | 17/01/2020 | 11.00 pm to 1.00 pm |               |
| 14.          | 17/01/2020 | 2.00 am to 4.00 am  | V1.10         |
| 15.          | 20/01/2020 | 9.00 am to 11.00 am |               |
| 16.          | 20/01/2020 | 11.00 am to 1.00 pm |               |
| 17.          | 20/01/2020 | 2.00 pm to 4.00 pm  | 1 12          |
| 18.          | 21/01/2020 | 9.00 am to 11.00 am |               |
| 19.          | 21/01/2020 | 11.00 am to 1.00 pm |               |
|              | Qu         | arter Final Matches | gradicing or  |
| 20.          | 21/01/2020 | 2.00 pm to 4.00 pm  |               |
| 21.          | 22/01/2020 | 9.00 am to 11.00 am |               |
| 22.          | 22/01/2020 | 11.00 am to 1.00 pm | 1000          |
| 23.          | 22/01/2020 | 2.00 pm to 4.00 pm  | 17 15 1       |
|              | Se         | mi Final Matches    |               |
| 24.          | 23/01/2020 | 9.00 am to 12.00 pm |               |
| 25.          | 23/01/2020 | 1.00 pm to 4.00 pm  | 1-7 1 4 12/13 |
|              |            | Final Match         |               |
| 26.          | 24/01/2020 | 10.00 am to 1.30 pm |               |

Director

S.K.N. Sinhgad School of Business Management S. No. 10/1, Ambegaon (BK), Pune - 411 041 School of Business No.

17