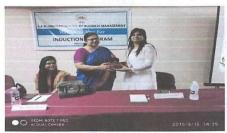

on career and future prospects in Corporate. How we can correlate our personal talent, interest with profession by giving examples.



Revised Syllabus Orientation: 1. Dr.Shalaka Sakharekar

2. Dr.Sadhana Ogale

3. Prof. Manjula Dhulipala

Dr. Shalaka SakhareKar And team of faculty guided students about revised syllabus, subjects, marking weightage, major and minor specialisation, importance of detailed studies of subject and evaluation process. Also Dr. Sadhana Ogale guided students for online portals LIKE SWAYAM for various additional courses and advantages of it and explained registration process as well.

#### Session by Alumni

Two alumni came Ms. Anjum Khoja and Ms. Swati Barodia for sharing their experiences of Industry and Academics. What all efforts they took for getting placed.





#### Briefing Session about Harvard / IIM Case Study Module

#### 1. Dr. Rahul Wagh 2. Prof. RozaParashar

Both faculties guided on case studies, how we can take benefit of our online resources for case studies and how to solve them. It's importance in MBA. Roza madam explained that studies and their solutions are varies with different situations with an example.



#### Session on Sinhgad Students Council

Students got to know idea about Student council, members, process of membership and benefits after becoming member of Student council. Session is conducted by student council members.









S.K.N. Sinhgad School of Business Management S. No. 10/1, Ambegaon (BK), Pune - 411 041







Session on Placement- Dr. Jayesh Minase (Dean, Central Placement Cell, Sinhgad Management Institu