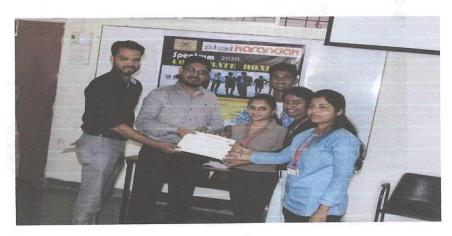

# Report of Corporate Roadies Event

Venue:SKNSSBM S9 and S10

Date: 7th Feburaray 2020 Time: 10.00 am to 01.30 pm

Coordinator: Prof Mayuri Yadav& Prof. KalpanaSayankar

Under Sinhgad Karandak Spectrum 2020 Corporate Roadies event was organized by S.K.N.SINHGAD SCHOOL OF BUSINESS MANAGEMENT in S9 and S10 Classroomson 7<sup>th</sup>February 2020.After the inauguration the coordinators explained rational and rules of the game.

In the fifth round i.e. Case Study Competition. Teams analyzed a business case study. In this round students were judged on the basis of best solutions offered for that case. One team was eliminated in this round and one team was declared as runner up and one team was declared as winner of Corporate Roadies

### Photos of Event:

Inauguration

First Round: Typing Master

<u>Olyaneau</u>

S.K.N. Sinhgad School of Business Management v. No. 10/1, Ambegaon (BK), Pune - 411 041

Third Round: Brain teasing and concentration game

Fourth Round: Management game -What's on your Desk?

Like

S.K.N. Shingad school of Dasiness Management S. No. 10/1, Ambegaun (BK), Pune - 411 041

Fifth round i.e. Case Study Competition

Runner up Team

Director