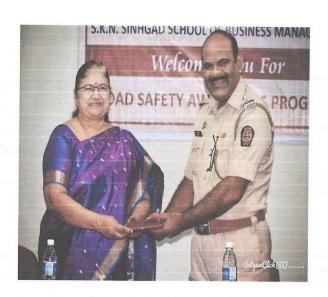

s<br>Management |
| Class                        | MBA - First Year                                             |
| Total Number of Participants | 180                                                          |

# Summary of the Session

Mr. Rajesh Puranik was facilitated by Dr Rajashree Shinde. He started the session by sharing his experiences about how Indian people are in the habit of not following traffic rules. He played videos on the difference in the attitude of persons in European countries and in India regarding traffic rules. His team circulated various pamphlets regarding traffic norms and make the learning interesting. At the end there was question answer session.

**Photographs** 

Director
S.K.N. Shhgad School of Business Management
S. No. 10/1, Ambegaon (BK), Pune - 411 041





Linke Director

S.X.A. Sinhgad School of Business Management S. No. 10/1, Ambegson (BK), Pune - 411 041





Director
S.K.N. Sinhgad School of Business Management
S. No. 10/1, Ambegaon (BK), Pune - 411 041



# कार्यक्रमाचा अहवाल

| कार्यक्रमाचे नाव           | मराठी भाषा संवर्धन पंधरवडा निमित्त व्याख्यान व<br>विविध स्पर्धा |  |
|----------------------------|-----------------------------------------------------------------|--|
| प्रमुख पाहुणे              | श्री. अनिल गोरे सर                                              |  |
| पदनाम                      | मार्गदर्शक आणि वक्ते                                            |  |
| तारीख आणि वार              | १५-०१-२०२० & बुधवार                                             |  |
| वेळ                        | १२.०० ते १.००