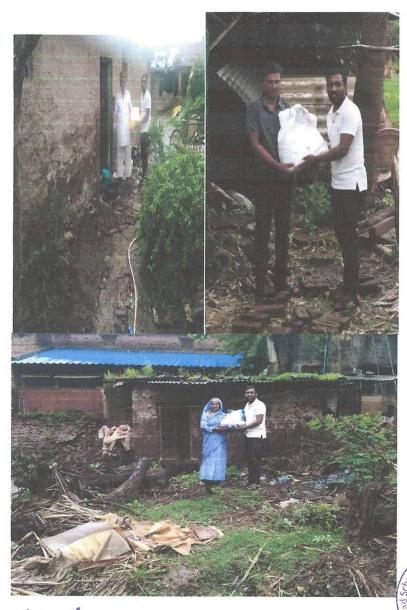

## Report on CSR Activity - Flood Relief Donation Activity

Date: 27th and 28th August 2019

Venue: Ground Floor ,S.K.N.Sinhgad School of Business Management,

Ambegaon (Bk), Pune

Coordinators:Dr.Sadhana Ogale . Prof.Mayuri Yadav

With the onset of the monsoon in early August 2019, sangli and Kolhapur continues to be lashed by heavy rainfall causing widespread flooding and displacement in the state. Many people from nearby village have been affected .Several villages submerged and thousands of homes and acres of farmland destroyed. Residents of temporary shelters and those who are returning to their partially submerged villages battle a lack of safe drinking water, basic needs for survival, sanitation and hygiene facilities.

S.K.N. Sinhgad School of Business Management planned flood relief donationactivity on 27th and 28th August 2019 for flood affected families in Sangli and Kolhapur. In this activity Vulnerable people received survival things like grocery for one month and steel tins and pans .SKNSSBM students personally reach to the 25flood affected families and hand over material collected during the activity by college.