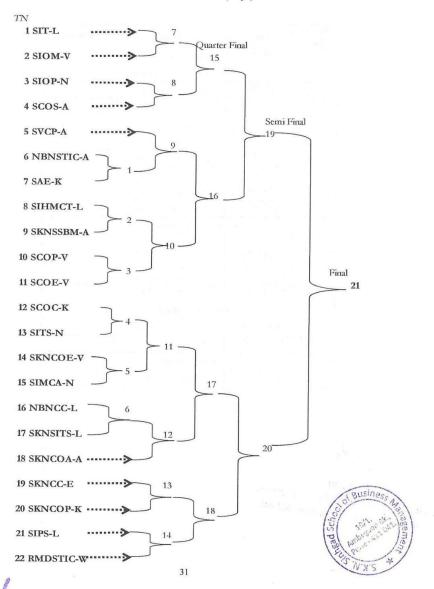

Dr. (MRS.) SUNANDA M. NAVALE

FOUNDER SECRETARY, STES &

SECRETARY, SINHGAD CULTURAL CENTRE,

STES, PUNE

Director

S.K.N. Sinhgad School of Business Management

S. No. 10/1, Ambegaon (8K), Pune - 411 041

Scanned by CamScanner